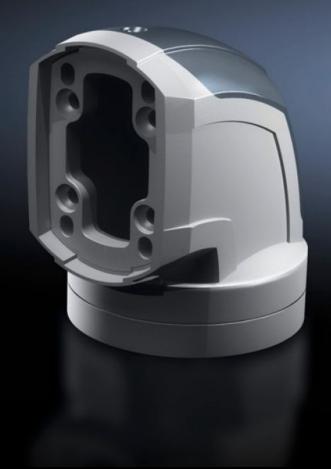

# CP 6212.380 - Angle coupling 90°, CP 120 for support arm connection Ø 130 mm

For swivel mounting of the enclosure on the horizontal part of the support arm system. Enclosure may be suspended or top-mounted. Removable cover for simple cable entry.

#### **Features**

| Model No.                  | CP 6212.380                                                                                                                                                               |
|----------------------------|---------------------------------------------------------------------------------------------------------------------------------------------------------------------------|
| Product description        | For swivel mounting of the enclosure on the horizontal part of the support arm system. Enclosure may be suspended or top-mounted. Removable cover for simple cable entry. |
| Material                   | Angle coupling: Cast aluminium/die-cast zinc Cover: Plastic                                                                                                               |
| Colour                     | Angle coupling: RAL 7035<br>Cover: RAL 7024                                                                                                                               |
| Supply includes            | Seals Grub screws Adjusting screws Self-tapping screws for support section attachment                                                                                     |
| Rotating/tilting           | Yes                                                                                                                                                                       |
| Rotation angle/swivel area | approx. 310°, lockable via clamping levers The range of rotation can be limited by inserting the grub screws provided                                                     |
| Packs of                   | 1 pc(s).                                                                                                                                                                  |
| Net weight                 | 2.097                                                                                                                                                                     |
| Gross weight               | 2.28                                                                                                                                                                      |
| Customs tariff number      | 79070000                                                                                                                                                                  |
| EAN                        | 4028177684201                                                                                                                                                             |
| ETIM 9                     | EC000882                                                                                                                                                                  |
| ECLASS 8.0                 | 27400556                                                                                                                                                                  |