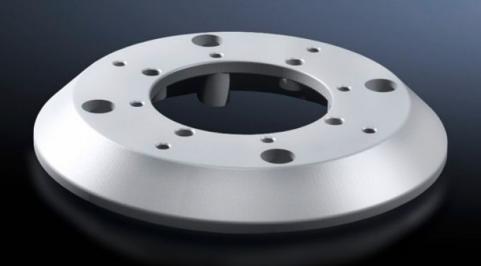

# CP 6212.520 - Adaptor from support arm connection Ø 180 mm to Ø 130 mm

For mounting between enclosures and coupling or attachment or pivot.

#### **Features**

| Model No.             | CP 6212.520                                                 |
|-----------------------|-------------------------------------------------------------|
| Design                | For mounting between                                        |
|                       | Enclosures with support arm connection Ø 180 mm and         |
|                       | Coupling CP 60/120/180 for support arm connection Ø 130 mm, |
|                       | 6206.300, 6212.300, 6218.300                                |
|                       | Attachment CP 60/120 for support arm connection Ø 130 mm,   |
|                       | 6206.320, 6212.320                                          |
|                       | Pivot, 6206.850, 6206.870                                   |
| Material              | Cast aluminium                                              |
| Colour                | RAL 7035                                                    |
| Supply includes       | Seals                                                       |
|                       | Assembly parts                                              |
| Dimensions            | Height: 20 mm                                               |
| Packs of              | 1 pc(s).                                                    |
| Net weight            | 0.5                                                         |
| Gross weight          | 0.546                                                       |
| Customs tariff number | 76169990                                                    |
| EAN                   | 4028177684225                                               |
| ETIM 9                | EC000882                                                    |
| ECLASS 8.0            | 27400556                                                    |
|                       |                                                             |