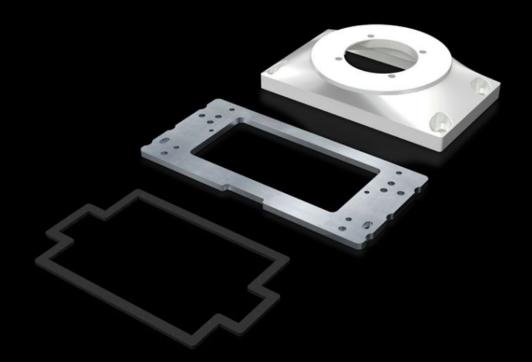

## CP 6212.540 - Connection plate with reinforcement plate

For easy location of the command panel onto the support arm or pedestal.

#### **Features**

| Model No.       | CP 6212.540                                                                                                                                                                                                                                                                                                                                                                                                                                                                                                                                                                                                                                                                                                       |
|-----------------|-------------------------------------------------------------------------------------------------------------------------------------------------------------------------------------------------------------------------------------------------------------------------------------------------------------------------------------------------------------------------------------------------------------------------------------------------------------------------------------------------------------------------------------------------------------------------------------------------------------------------------------------------------------------------------------------------------------------|
| Design          | For mounting Comfort Panel from a front panel width of 247 mm and installation depth of 152 mm Optipanel from a front panel width of 220 mm and installation depth of 150 mm Sheet steel from 135 mm installation depth For mounting on support arm system components Attachment CP 60/120 for support arm connection Ø 130 mm, 6206.320, 6212.320 Coupling CP 60/120/180 for support arm connection Ø 130 mm, 6206.300, 6212.300, 6218.300 Angle coupling 90°, system 60/120 for support arm connection Ø 130 mm, CP 6206.380, 6212.380 Tilting adaptor 10°, system 60/120 for support arm connection Ø 130 mm, CP 6206.400 Tilting adaptor ±45°, system 60/120 for support arm connection Ø 130 mm, CP 6206.420 |
| Benefits        | For easy location of the command panel onto the support arm or pedestal  More space for cable entry                                                                                                                                                                                                                                                                                                                                                                                                                                                                                                                                                                                                               |
| Material        | Connection plate: Cast aluminium Reinforcement plate: Sheet steel, 6 mm                                                                                                                                                                                                                                                                                                                                                                                                                                                                                                                                                                                                                                           |
| Colour          | RAL 7035                                                                                                                                                                                                                                                                                                                                                                                                                                                                                                                                                                                                                                                                                                          |
| Supply includes | Reinforcement plate<br>Seals<br>Assembly parts                                                                                                                                                                                                                                                                                                                                                                                                                                                                                                                                                                                                                                                                    |
| Packs of        | 1 pc(s).                                                                                                                                                                                                                                                                                                                                                                                                                                                                                                                                                                                                                                                                                                          |
| Net weight      | 1.3                                                                                                                                                                                                                                                                                                                                                                                                                                                                                                                                                                                                                                                                                                               |
| Gross weight    | 1.604                                                                                                                                                                                                                                                                                                                                                                                                                                                                                                                                                                                                                                                                                                             |