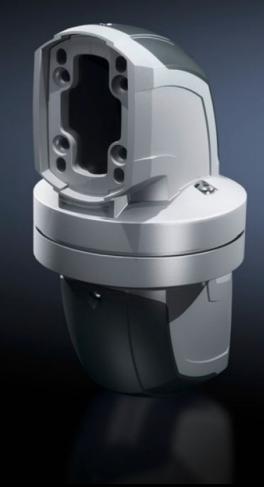

### CP 6212.620 - Intermediate hinge CP 120

For vertically hinged connection of horizontal support sections within the support arm system. Removable cover for simple cable entry.

#### **Features**

| Model No.                  | CP 6212.620                                                                                                                            |
|----------------------------|----------------------------------------------------------------------------------------------------------------------------------------|
| Product description        | For vertically hinged connection of horizontal support sections within the support arm system. Removable cover for simple cable entry. |
| Material                   | Intermediate hinge: Cast aluminium<br>Cover: Plastic                                                                                   |
| Colour                     | Intermediate hinge: RAL 7035<br>Cover: RAL 7024                                                                                        |
| Supply includes            | Seals Screws for restricting rotation range Adjusting screws Self-tapping screws for support section attachment                        |
| Rotating/tilting           | Yes                                                                                                                                    |
| Rotation angle/swivel area | approx. 330°.<br>The range of rotation can be limited by inserting the screws<br>provided.                                             |
| Packs of                   | 1 pc(s).                                                                                                                               |
| Net weight                 | 4.798                                                                                                                                  |
| Gross weight               | 5.48                                                                                                                                   |
| Customs tariff number      | 76169990                                                                                                                               |
| EAN                        | 4028177684164                                                                                                                          |
| ETIM 9                     | EC000882                                                                                                                               |
| ECLASS 8.0                 | 27400556                                                                                                                               |