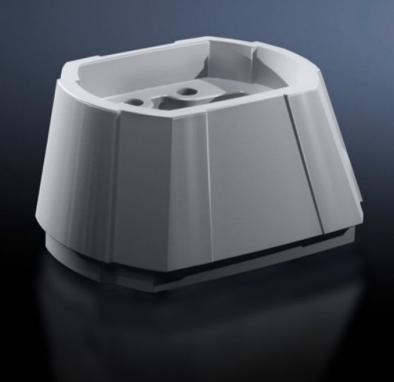

### CP 6212.640 - Adaptor for support arm combination

Connection component between large and small support arm systems as well as for external mounting of small, slimline operating housings

#### **Features**

| Model No.             | CP 6212.640                                                                                                                                                                                                                                                         |
|-----------------------|---------------------------------------------------------------------------------------------------------------------------------------------------------------------------------------------------------------------------------------------------------------------|
| Design                | For support arm combination CP 120 to 60                                                                                                                                                                                                                            |
| Benefits              | Integral adjustment facility                                                                                                                                                                                                                                        |
| Applications          | Connection component between large and small support arm systems, where this arrangement is chosen for static, visual or cost reasons.  For mounting small, flat command panels if the load capacity of a larger system is needed horizontally for long jib lengths |
| Material              | Cast aluminium                                                                                                                                                                                                                                                      |
| Colour                | RAL 7035                                                                                                                                                                                                                                                            |
| Supply includes       | Seals Self-tapping screws for support section attachment                                                                                                                                                                                                            |
| Rifid y/n             | Yes                                                                                                                                                                                                                                                                 |
| Packs of              | 1 pc(s).                                                                                                                                                                                                                                                            |
| Net weight            | 0.72                                                                                                                                                                                                                                                                |
| Gross weight          | 0.75                                                                                                                                                                                                                                                                |
| Customs tariff number | 76169990                                                                                                                                                                                                                                                            |
| EAN                   | 4028177684171                                                                                                                                                                                                                                                       |
| ETIM 9                | EC000882                                                                                                                                                                                                                                                            |
| ECLASS 8.0            | 27400556                                                                                                                                                                                                                                                            |