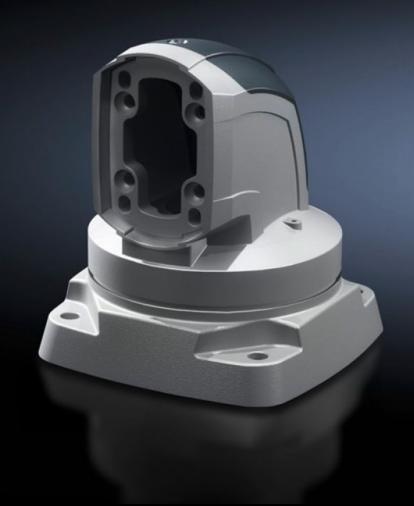

#### CP 6212.700 - Top-mounted joint CP 120 Horizontal outlet

For swivel mounting of the support arm system on horizontal surfaces – also suitable for suspending from the ceiling. Removable cover for simple cable entry.

#### **Features**

| Model No.                  | CP 6212.700                                                                                                                                                   |
|----------------------------|---------------------------------------------------------------------------------------------------------------------------------------------------------------|
| Product description        | For swivel mounting of the support arm system on horizontal surfaces – also suitable for suspending from the ceiling. Removable cover for simple cable entry. |
| Material                   | Top-mounted joint: Cast aluminium<br>Cover: Plastic                                                                                                           |
| Colour                     | Top-mounted joint: RAL 7035<br>Cover: RAL 7024                                                                                                                |
| Supply includes            | Seals Screws for restricting rotation range Adjusting screws Self-tapping screws for support section attachment                                               |
| Rotating/tilting           | Yes                                                                                                                                                           |
| Rotation angle/swivel area | approx. 330°.<br>The range of rotation can be limited by inserting the screws/limit plate provided.                                                           |
| Packs of                   | 1 pc(s).                                                                                                                                                      |
| Net weight                 | 5.75                                                                                                                                                          |
| Gross weight               | 5.86                                                                                                                                                          |
| Customs tariff number      | 76169990                                                                                                                                                      |
| EAN                        | 4028177683990                                                                                                                                                 |
| ETIM 9                     | EC000882                                                                                                                                                      |
| ECLASS 8.0                 | 27400556                                                                                                                                                      |