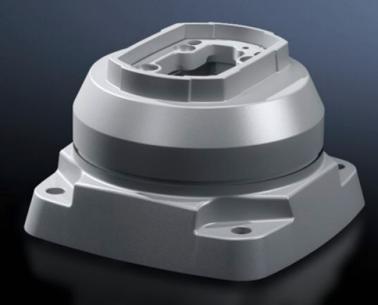

## CP 6212.720 - Top-mounted joint CP 120 Vertical outlet

For swivel mounting of the support arm system on horizontal surfaces – also suitable for suspending from the ceiling.

#### Features

| Model No.                  | CP 6212.720                                                                                                           |
|----------------------------|-----------------------------------------------------------------------------------------------------------------------|
| Product description        | For swivel mounting of the support arm system on horizontal surfaces – also suitable for suspending from the ceiling. |
| Material                   | Cast aluminium                                                                                                        |
| Colour                     | RAL 7035                                                                                                              |
| Supply includes            | Seals                                                                                                                 |
|                            | Screws for restricting rotation range                                                                                 |
|                            | Adjusting screws                                                                                                      |
|                            | Self-tapping screws for support section attachment                                                                    |
| Rotating/tilting           | Yes                                                                                                                   |
| Rotation angle/swivel area | approx. 330°.<br>The range of rotation can be limited by inserting the screws<br>provided.                            |
| Packs of                   | 1 pc(s).                                                                                                              |
| Net weight                 | 5                                                                                                                     |
| Gross weight               | 5.42                                                                                                                  |
| Customs tariff number      | 76169990                                                                                                              |
| EAN                        | 4028177684003                                                                                                         |
| ETIM 9                     | EC000882                                                                                                              |
| ECLASS 8.0                 | 27400556                                                                                                              |
|                            |                                                                                                                       |