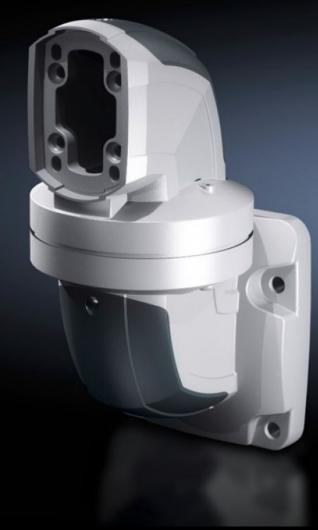

# CP 6212.740 - Wall-mounted hinge CP 120 Horizontal outlet

For swivel mounting of the support arm on vertical surfaces. Removable cover for simple cable entry.

#### **Features**

| Model No.                  | CP 6212.740                                                            |
|----------------------------|------------------------------------------------------------------------|
| Product description        | For swivel mounting of the support arm on vertical surfaces.           |
|                            | Removable cover for simple cable entry.                                |
| Material                   | Wall-mounted hinge: Cast aluminium                                     |
|                            | Cover: Plastic                                                         |
| Colour                     | Wall-mounted hinge: RAL 7035                                           |
|                            | Cover: RAL 7024                                                        |
| Supply includes            | Seals                                                                  |
|                            | Screws for restricting rotation range                                  |
|                            | Adjusting screws                                                       |
|                            | Self-tapping screws for support section attachment                     |
| Rotating/tilting           | Yes                                                                    |
| Rotation angle/swivel area | approx. 330°.                                                          |
|                            | The range of rotation can be limited by inserting the screws provided. |
| Packs of                   | 1 pc(s).                                                               |
| Net weight                 | 6.38                                                                   |
| Gross weight               | 6.66                                                                   |
| Customs tariff number      | 76169990                                                               |
| EAN                        | 4028177684119                                                          |
| ETIM 9                     | EC000882                                                               |
| ECLASS 8.0                 | 27400556                                                               |
|                            |                                                                        |