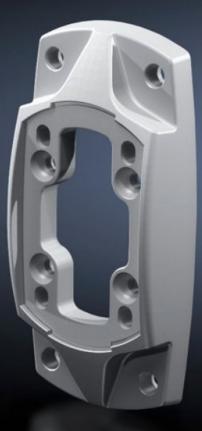

## CP 6212.820 Wall/base mounting bracket CP 120, small

State: 26.08.2025. (Source: rittal.com/hr-hr)

POWER DISTRIBUTION >> CLIMATE CONTROL

RITTAL

FRIEDHELM LOH GROUP

ENCLOSURES

## CP 6212.820 - Wall/base mounting bracket CP 120, small

For rigid attachment of the support arm system to vertical or horizontal surfaces.

## Features

| Model No.             | CP 6212.820                                                                        |
|-----------------------|------------------------------------------------------------------------------------|
| Product description   | For rigid attachment of the support arm system to vertical or horizontal surfaces. |
| Material              | Wall/base mounting bracket: Cast aluminium                                         |
| Colour                | RAL 7035                                                                           |
| Supply includes       | Seals<br>Adjusting screws<br>Self-tapping screws for support section attachment    |
| Rifid y/n             | Yes                                                                                |
| Packs of              | 1 pc(s).                                                                           |
| Net weight            | 0.585                                                                              |
| Gross weight          | 0.62                                                                               |
| Customs tariff number | 83024900                                                                           |
| EAN                   | 4028177684133                                                                      |
| ETIM 9                | EC000882                                                                           |
| ECLASS 8.0            | 27400556                                                                           |
|                       |                                                                                    |