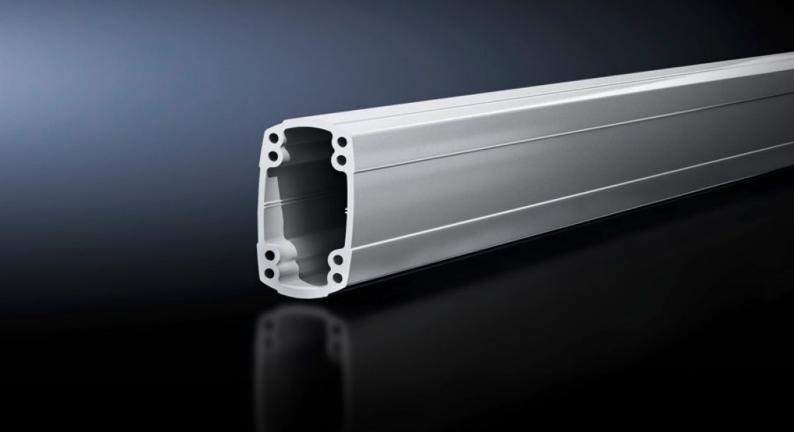

## CP 6218.100 - Support section CP 180 solid

Attachment to the connection components with 4 self-tapping screws in the screw channel. May be cut to any required length, no thread-tapping required. Closed cable duct with a large cross-section.

#### **Features**

| CP 6218.100                                                                                                                                                                                           |
|-------------------------------------------------------------------------------------------------------------------------------------------------------------------------------------------------------|
| GF 0210.100                                                                                                                                                                                           |
| Attachment to the connection components with 4 self-tapping screws in the screw channel. May be cut to any required length, no thread-tapping required. Closed cable duct with a large cross-section. |
| Support section: Extruded aluminium section                                                                                                                                                           |
| Support section: RAL 7035                                                                                                                                                                             |
| Support section                                                                                                                                                                                       |
| 1.000 mm                                                                                                                                                                                              |
| Width: 90 mm<br>Height: 160 mm<br>Length: 1,000 mm                                                                                                                                                    |
| 1 pc(s).                                                                                                                                                                                              |
| 10.178                                                                                                                                                                                                |
| 10.82                                                                                                                                                                                                 |
| 76042100                                                                                                                                                                                              |
| 4028177683815                                                                                                                                                                                         |
| EC000882                                                                                                                                                                                              |
| 27400556                                                                                                                                                                                              |
|                                                                                                                                                                                                       |