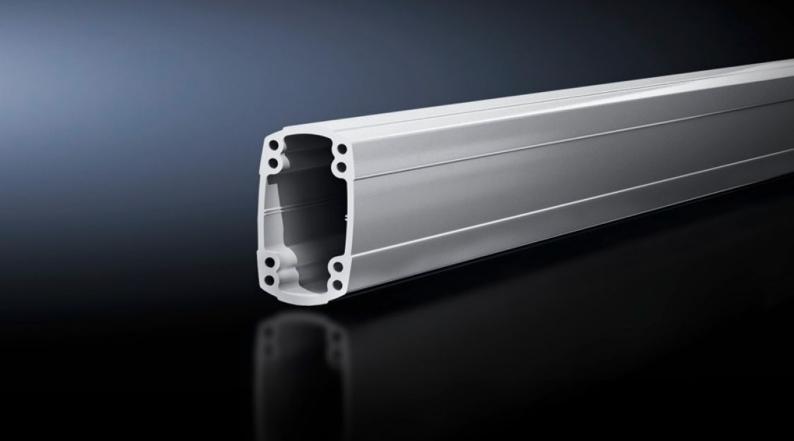

## CP 6218.200 - Support section CP 180 solid

Attachment to the connection components with 4 self-tapping screws in the screw channel. May be cut to any required length, no thread-tapping required. Closed cable duct with a large cross-section.

#### **Features**

| odel No.            | CP 6218.200                                                                                                                                                                                           |
|---------------------|-------------------------------------------------------------------------------------------------------------------------------------------------------------------------------------------------------|
|                     | Attachment to the connection components with 4 self-tapping screws in the screw channel. May be cut to any required length, no thread-tapping required. Closed cable duct with a large cross-section. |
| nterial             | Support section: Extruded aluminium section                                                                                                                                                           |
| lour                | Support section: RAL 7035                                                                                                                                                                             |
| pply includes       | Support section                                                                                                                                                                                       |
| ngth                | 2.000 mm                                                                                                                                                                                              |
|                     | Width: 90 mm<br>Height: 160 mm<br>Length: 2,000 mm                                                                                                                                                    |
| cks of              | 1 pc(s).                                                                                                                                                                                              |
| t weight            | 20.439                                                                                                                                                                                                |
| oss weight          | 21.515                                                                                                                                                                                                |
| stoms tariff number | 76042100                                                                                                                                                                                              |
| N .                 | 4028177683822                                                                                                                                                                                         |
| IM 9                | EC000882                                                                                                                                                                                              |
| LASS 8.0            | 27400556                                                                                                                                                                                              |
|                     |                                                                                                                                                                                                       |