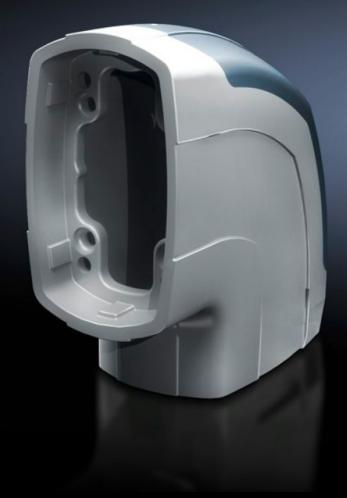

## CP 6218.600 - Angle piece 90° CP 180

For connecting horizontal and vertical support arm components. Removable covers for simple cable entry.

#### **Features**

| Model No.             | CP 6218.600                                                                                              |
|-----------------------|----------------------------------------------------------------------------------------------------------|
| Product description   | For connecting horizontal and vertical support arm components.  Removable covers for simple cable entry. |
| Material              | Angle piece: Cast aluminium<br>Cover: Plastic                                                            |
| Colour                | Angle piece: RAL 7035<br>Cover: RAL 7024                                                                 |
| Supply includes       | Seals Adjusting screws Self-tapping screws for support section attachment                                |
| Rifid y/n             | Yes                                                                                                      |
| Packs of              | 1 pc(s).                                                                                                 |
| Net weight            | 3.2                                                                                                      |
| Gross weight          | 3.4                                                                                                      |
| Customs tariff number | 76169990                                                                                                 |
| EAN                   | 4028177683891                                                                                            |
| ETIM 9                | EC000882                                                                                                 |
| ECLASS 8.0            | 27400556                                                                                                 |
|                       |                                                                                                          |