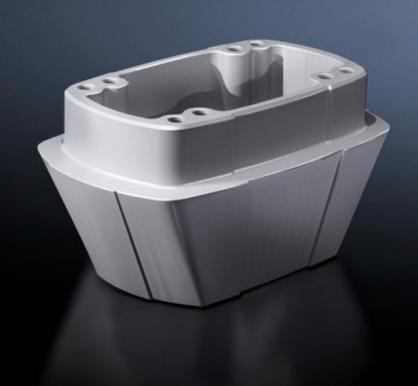

### CP 6218.640 - Adaptor for support arm combination

Connection component between large and small support arm systems as well as for external mounting of small, slimline operating housings

#### **Features**

| Model No.             | CP 6218.640                                                                                                                                                                                                                                                         |
|-----------------------|---------------------------------------------------------------------------------------------------------------------------------------------------------------------------------------------------------------------------------------------------------------------|
| Design                | For support arm combination CP 180 to 120                                                                                                                                                                                                                           |
| Benefits              | Integral adjustment facility                                                                                                                                                                                                                                        |
| Applications          | Connection component between large and small support arm systems, where this arrangement is chosen for static, visual or cost reasons.  For mounting small, flat command panels if the load capacity of a larger system is needed horizontally for long jib lengths |
| Material              | Cast aluminium                                                                                                                                                                                                                                                      |
| Colour                | RAL 7035                                                                                                                                                                                                                                                            |
| Supply includes       | Seals Self-tapping screws for support section attachment                                                                                                                                                                                                            |
| Rifid y/n             | Yes                                                                                                                                                                                                                                                                 |
| Packs of              | 1 pc(s).                                                                                                                                                                                                                                                            |
| Net weight            | 1.4                                                                                                                                                                                                                                                                 |
| Gross weight          | 1.52                                                                                                                                                                                                                                                                |
| Customs tariff number | 76169990                                                                                                                                                                                                                                                            |
| EAN                   | 4028177683914                                                                                                                                                                                                                                                       |
| ETIM 9                | EC000882                                                                                                                                                                                                                                                            |
| ECLASS 8.0            | 27400556                                                                                                                                                                                                                                                            |