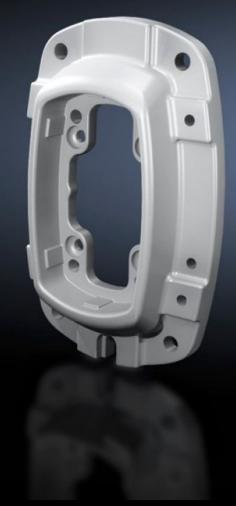

# CP 6218.820 - Wall/base mounting bracket CP 180, small

For rigid attachment of the support arm system to vertical or horizontal surfaces.

#### **Features**

| CP 6218.820                                                                                                    |
|----------------------------------------------------------------------------------------------------------------|
| For rigid attachment of the support arm system to vertical or horizontal surfaces.                             |
| Wall/base mounting bracket: Cast steel                                                                         |
| RAL 7035                                                                                                       |
| Seals Adjusting screws Self-tapping screws for support section attachment                                      |
| Yes                                                                                                            |
| 1 pc(s).                                                                                                       |
| 4.918                                                                                                          |
| 5.177                                                                                                          |
| 19.1 kg CO2 eq (Cat B)                                                                                         |
| Category B: PCF value (cradle-to-gate) based on the product weight, approximately calculated and self-declared |
| 73182900                                                                                                       |
| 4028177683884                                                                                                  |
| EC000882                                                                                                       |
| 27400556                                                                                                       |
|                                                                                                                |