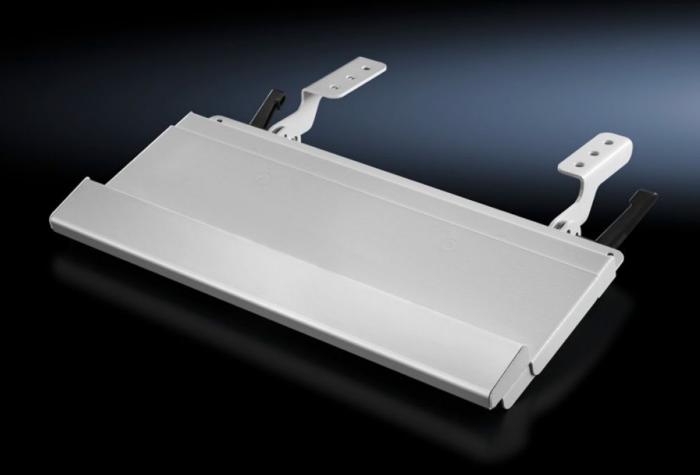

# SM 6321.010 - Keyboard support for command panels or surfaces

Adjustable to different keyboard depths via a simple slide function.

#### **Features**

| Model No.                | SM 6321.010                                                         |
|--------------------------|---------------------------------------------------------------------|
| Benefits                 | Adjustable to different keyboard depths via a simple slide function |
|                          | Connection to operating housings with support arm connection at     |
|                          | the top or bottom                                                   |
|                          | Easily adjustable tilt angle                                        |
|                          | Open support at the side prevents dirt from being deposited         |
| Technical specifications | Support surface fully depth adjustable from 128 - 228 mm            |
| Material                 | Sheet steel                                                         |
|                          | Handrest: Extruded aluminium section                                |
| Surface finish           | Textured paint                                                      |
|                          | Handrest: Natural anodised                                          |
| Colour                   | RAL 7035                                                            |
| Supply includes          | Support fully preassembled                                          |
|                          | Nylon tape for attaching the keyboard                               |
|                          | Assembly parts                                                      |

### **Features**

| Dimensions            | Width: 430 mm                                                 |
|-----------------------|---------------------------------------------------------------|
| Installation options  | Command panels with handle strips                             |
|                       | Operating housing for desktop TFT up to 24"                   |
|                       | External mounting on vertical surfaces and beneath horizontal |
|                       | surfaces                                                      |
| Packs of              | 1 pc(s).                                                      |
| Net weight            | 2.94                                                          |
| Gross weight          | 3.33                                                          |
| Customs tariff number | 94039910                                                      |
| EAN                   | 4028177703896                                                 |
| ETIM 9                | EC002620                                                      |
| ECLASS 8.0            | 27189261                                                      |