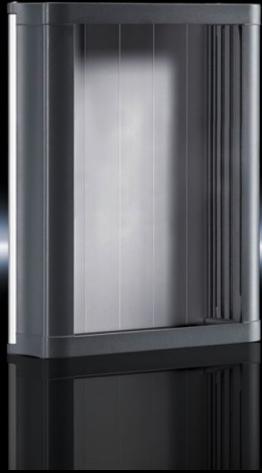

## CP 6340.000 - Compact Panel

Command panel in an elegant design made from extruded aluminium sections. Ideal for small operator panels. Versatile interior installation

#### **Features**

| Model No.           | CP 6340.000                                                                                                                                                                                                                                                                                                                                    |
|---------------------|------------------------------------------------------------------------------------------------------------------------------------------------------------------------------------------------------------------------------------------------------------------------------------------------------------------------------------------------|
| Design              | With support arm connection 90 x 71 mm for CP 40, steel                                                                                                                                                                                                                                                                                        |
| Product description | For small operating units built into front panels. The front panel is inserted from the rear and secured with screw clamps. Special front panels with a material thickness of between 2 and 6 mm are possible. Rear panel optionally hinged on the left or right. Roof tray with cut-out and reinforcement for support arm system CP 40 steel. |
| Material            | Roof tray, base tray: Die-cast zinc<br>Rear panel: Aluminium<br>Side parts: Extruded aluminium section<br>Screw cover: Plastic                                                                                                                                                                                                                 |
| Surface finish      | Roof tray, base tray, side parts: Powder-coated<br>Rear panel: natural anodised                                                                                                                                                                                                                                                                |
| Colour              | RAL 7024                                                                                                                                                                                                                                                                                                                                       |
| Supply includes     | Roof tray Base tray Rear panel Side parts Screw cover Seal and screw clamp                                                                                                                                                                                                                                                                     |