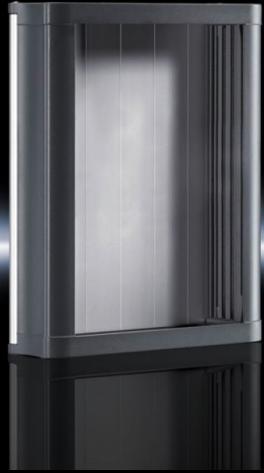

## CP 6340.300 - Compact Panel

Command panel in an elegant design made from extruded aluminium sections. Ideal for small operator panels. Versatile interior installation

#### **Features**

| Model No.           | CP 6340.300                                                                                                                                                                                                                                                                                                                                    |
|---------------------|------------------------------------------------------------------------------------------------------------------------------------------------------------------------------------------------------------------------------------------------------------------------------------------------------------------------------------------------|
| Design              | With support arm connection 90 x 71 mm for CP 40, steel                                                                                                                                                                                                                                                                                        |
| Product description | For small operating units built into front panels. The front panel is inserted from the rear and secured with screw clamps. Special front panels with a material thickness of between 2 and 6 mm are possible. Rear panel optionally hinged on the left or right. Roof tray with cut-out and reinforcement for support arm system CP 40 steel. |
| Material            | Roof tray, base tray: Die-cast zinc<br>Rear panel: Aluminium<br>Side parts: Extruded aluminium section<br>Screw cover: Plastic                                                                                                                                                                                                                 |
| Surface finish      | Roof tray, base tray, side parts: Powder-coated<br>Rear panel: natural anodised                                                                                                                                                                                                                                                                |
| Colour              | RAL 7024                                                                                                                                                                                                                                                                                                                                       |
| Supply includes     | Roof tray Base tray Rear panel Side parts Screw cover Seal and screw clamp                                                                                                                                                                                                                                                                     |