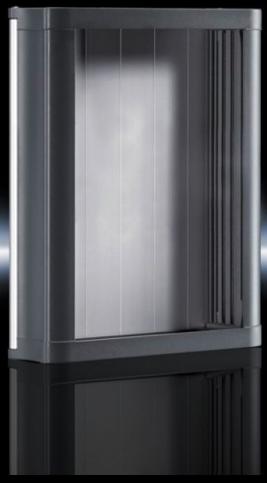

## CP 6340.400 - Compact Panel

Command panel in an elegant design made from extruded aluminium sections. Ideal for small operator panels. Versatile interior installation

#### **Features**

| Model No.           | CP 6340.400                                                                                                                                                                                                                                                                                                                                    |
|---------------------|------------------------------------------------------------------------------------------------------------------------------------------------------------------------------------------------------------------------------------------------------------------------------------------------------------------------------------------------|
| Design              | With support arm connection 90 x 71 mm for CP 40, steel                                                                                                                                                                                                                                                                                        |
| Product description | For small operating units built into front panels. The front panel is inserted from the rear and secured with screw clamps. Special front panels with a material thickness of between 2 and 6 mm are possible. Rear panel optionally hinged on the left or right. Roof tray with cut-out and reinforcement for support arm system CP 40 steel. |
| Material            | Roof tray, base tray: Die-cast zinc<br>Rear panel: Aluminium<br>Side parts: Extruded aluminium section<br>Screw cover: Plastic                                                                                                                                                                                                                 |
| Surface finish      | Roof tray, base tray, side parts: Powder-coated<br>Rear panel: natural anodised                                                                                                                                                                                                                                                                |
| Colour              | RAL 7024                                                                                                                                                                                                                                                                                                                                       |
| Supply includes     | Roof tray Base tray Rear panel Side parts Screw cover Seal and screw clamp                                                                                                                                                                                                                                                                     |

#### **Features**

| Dimensions                           | Width: 315 mm<br>Height: 388 mm<br>Depth: 87 mm |
|--------------------------------------|-------------------------------------------------|
| IP protection category to IEC 60 529 | IP 65                                           |
| Protection category NEMA             | NEMA 12                                         |
| To fit front panel width             | 252 mm                                          |
| To fit front panel height            | 350 mm                                          |
| Design                               | Servicing access from the rear                  |
| Basic material                       | Aluminium                                       |
| Packs of                             | 1 pc(s).                                        |
| Net weight                           | 4.15                                            |
| Gross weight                         | 5.56                                            |
| Customs tariff number                | 94032080                                        |
| EAN                                  | 4028177382725                                   |
| ETIM 9                               | EC002504                                        |
| ECLASS 8.0                           | 27180505                                        |
|                                      |                                                 |