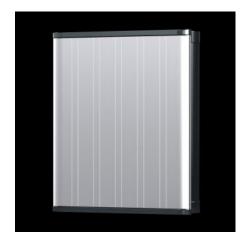

## CP 6340.400 - Compact Panel

Command panel in an elegant design made from extruded aluminium sections. Ideal for small operator panels. Versatile interior installation

#### **Features**

| Model No.           | CP 6340.400                                                                                                                                                                                                                                                                                                                                    |
|---------------------|------------------------------------------------------------------------------------------------------------------------------------------------------------------------------------------------------------------------------------------------------------------------------------------------------------------------------------------------|
| Design              | With support arm connection 90 x 71 mm for CP 40, steel                                                                                                                                                                                                                                                                                        |
| Product description | For small operating units built into front panels. The front panel is inserted from the rear and secured with screw clamps. Special front panels with a material thickness of between 2 and 6 mm are possible. Rear panel optionally hinged on the left or right. Roof tray with cut-out and reinforcement for support arm system CP 40 steel. |
| Material            | Roof tray, base tray: Die-cast zinc<br>Rear panel: Aluminium<br>Side parts: Extruded aluminium section<br>Screw cover: Plastic                                                                                                                                                                                                                 |
| Surface finish      | Roof tray, base tray, side parts: Powder-coated<br>Rear panel: natural anodised                                                                                                                                                                                                                                                                |
| Colour              | RAL 7024                                                                                                                                                                                                                                                                                                                                       |
| Supply includes     | Roof tray Base tray Rear panel Side parts Screw cover Seal and screw clamp                                                                                                                                                                                                                                                                     |

#### **Features**

| Dimensions                           | Width: 315 mm<br>Height: 388 mm<br>Depth: 87 mm |
|--------------------------------------|-------------------------------------------------|
| IP protection category to IEC 60 529 | IP 65                                           |
| Protection category NEMA             | NEMA 12                                         |
| To fit front panel width             | 252 mm                                          |
| To fit front panel height            | 350 mm                                          |
| Design                               | Servicing access from the rear                  |
| Basic material                       | Aluminium                                       |
| Packs of                             | 1 pc(s).                                        |
| Net weight                           | 4.15                                            |
| Gross weight                         | 5.56                                            |
| Customs tariff number                | 94032080                                        |
| EAN                                  | 4028177382725                                   |
| ETIM 9                               | EC002504                                        |
| ECLASS 8.0                           | 27180505                                        |
|                                      |                                                 |