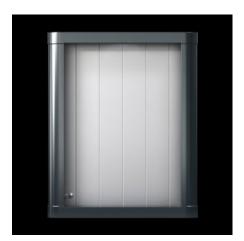

## CP 6340.400 - Compact Panel

Command panel in an elegant design made from extruded aluminium sections. Ideal for small operator panels. Versatile interior installation

#### **Features**

| Model No.           | CP 6340.400                                                                                                                                                                                                                                                                                                                                    |
|---------------------|------------------------------------------------------------------------------------------------------------------------------------------------------------------------------------------------------------------------------------------------------------------------------------------------------------------------------------------------|
| Design              | With support arm connection 90 x 71 mm for CP 40, steel                                                                                                                                                                                                                                                                                        |
| Product description | For small operating units built into front panels. The front panel is inserted from the rear and secured with screw clamps. Special front panels with a material thickness of between 2 and 6 mm are possible. Rear panel optionally hinged on the left or right. Roof tray with cut-out and reinforcement for support arm system CP 40 steel. |
| Material            | Roof tray, base tray: Die-cast zinc<br>Rear panel: Aluminium<br>Side parts: Extruded aluminium section<br>Screw cover: Plastic                                                                                                                                                                                                                 |
| Surface finish      | Roof tray, base tray, side parts: Powder-coated<br>Rear panel: natural anodised                                                                                                                                                                                                                                                                |
| Colour              | RAL 7024                                                                                                                                                                                                                                                                                                                                       |
| Supply includes     | Roof tray Base tray Rear panel Side parts Screw cover Seal and screw clamp                                                                                                                                                                                                                                                                     |

#### **Features**

| Dimensions                           | Width: 315 mm<br>Height: 388 mm<br>Depth: 87 mm |
|--------------------------------------|-------------------------------------------------|
| IP protection category to IEC 60 529 | IP 65                                           |
| Protection category NEMA             | NEMA 12                                         |
| To fit front panel width             | 252 mm                                          |
| To fit front panel height            | 350 mm                                          |
| Design                               | Servicing access from the rear                  |
| Basic material                       | Aluminium                                       |
| Packs of                             | 1 pc(s).                                        |
| Net weight                           | 4.15                                            |
| Gross weight                         | 5.56                                            |
| Customs tariff number                | 94032080                                        |
| EAN                                  | 4028177382725                                   |
| ETIM 9                               | EC002504                                        |
| ECLASS 8.0                           | 27180505                                        |
|                                      |                                                 |