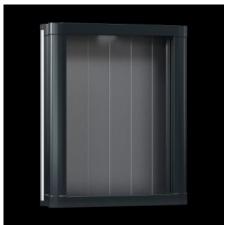

## CP 6340.400 - Compact Panel

Command panel in an elegant design made from extruded aluminium sections. Ideal for small operator panels. Versatile interior installation

#### **Features**

| Model No.           | CP 6340.400                                                                                                                                                                                                                                                                                                                                    |
|---------------------|------------------------------------------------------------------------------------------------------------------------------------------------------------------------------------------------------------------------------------------------------------------------------------------------------------------------------------------------|
| Design              | With support arm connection 90 x 71 mm for CP 40, steel                                                                                                                                                                                                                                                                                        |
| Product description | For small operating units built into front panels. The front panel is inserted from the rear and secured with screw clamps. Special front panels with a material thickness of between 2 and 6 mm are possible. Rear panel optionally hinged on the left or right. Roof tray with cut-out and reinforcement for support arm system CP 40 steel. |
| Material            | Roof tray, base tray: Die-cast zinc<br>Rear panel: Aluminium<br>Side parts: Extruded aluminium section<br>Screw cover: Plastic                                                                                                                                                                                                                 |
| Surface finish      | Roof tray, base tray, side parts: Powder-coated<br>Rear panel: natural anodised                                                                                                                                                                                                                                                                |
| Colour              | RAL 7024                                                                                                                                                                                                                                                                                                                                       |
| Supply includes     | Roof tray Base tray Rear panel Side parts Screw cover Seal and screw clamp                                                                                                                                                                                                                                                                     |

#### **Features**

| Dimensions                           | Width: 315 mm<br>Height: 388 mm<br>Depth: 87 mm |
|--------------------------------------|-------------------------------------------------|
| IP protection category to IEC 60 529 | IP 65                                           |
| Protection category NEMA             | NEMA 12                                         |
| To fit front panel width             | 252 mm                                          |
| To fit front panel height            | 350 mm                                          |
| Design                               | Servicing access from the rear                  |
| Basic material                       | Aluminium                                       |
| Packs of                             | 1 pc(s).                                        |
| Net weight                           | 4.15                                            |
| Gross weight                         | 5.56                                            |
| Customs tariff number                | 94032080                                        |
| EAN                                  | 4028177382725                                   |
| ETIM 9                               | EC002504                                        |
| ECLASS 8.0                           | 27180505                                        |
|                                      |                                                 |