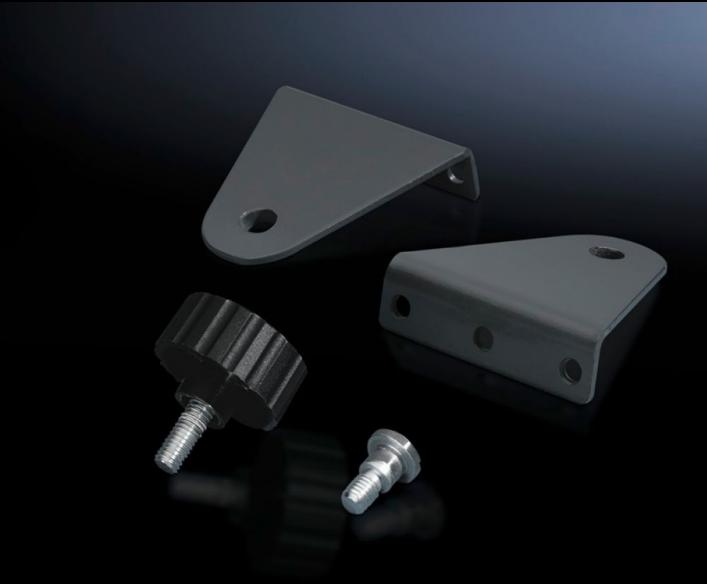

## CP 6341.000 - Wall mounting bracket Vertically hinged

Wall mounting bracket, vertically hinged, for mounting between the Compact Panel and horizontal or vertical surfaces.

#### **Features**

| Model No.                     | CP 6341.000                                                                            |
|-------------------------------|----------------------------------------------------------------------------------------|
| Product description           | For use between the Compact Panel and horizontal or vertical surfaces.                 |
| Material                      | Wall mounting bracket: Sheet steel<br>Knurled screw: Steel with plastic knurled handle |
| Supply includes               | Knurled screw and assembly parts for mounting on the Compact Panel.                    |
| Rotation angle/swivel area    | 180°adjustable on a 7.2° pitch pattern.                                                |
| To fit                        | Enclosure type: Compact Panel                                                          |
| Packs of                      | 2 pc(s).                                                                               |
| Net weight                    | 0.36                                                                                   |
| Gross weight                  | 0.38                                                                                   |
| PCF per pack (cradle-to-gate) | 1.4 kg CO2 eq (Cat B)                                                                  |
|                               |                                                                                        |