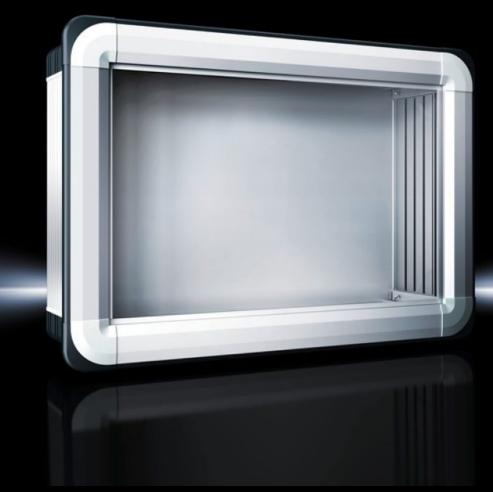

#### CP 6372.541 - Comfort Panel

Aluminium enclosure, high thermal conductivity for optimum passive heat dissipation. Low weight coupled with high stability. Protection category IP 65 to IEC 60 529.

#### **Features**

| Model No.       | CP 6372.541                                                 |
|-----------------|-------------------------------------------------------------|
| Design          | Support arm connection, rectangular 120 x 65 mm             |
| Benefits        | Aluminium enclosure, high thermal conductivity for optimum  |
|                 | passive heat dissipation.                                   |
|                 | Low weight coupled with high stability                      |
|                 | Compatible with all Rittal stand and support arm systems    |
| Material        | Enclosure: Extruded aluminium section                       |
|                 | Corner pieces: Die-cast zinc                                |
|                 | Corner protectors: Plastic                                  |
| General colour  | Natural anodised                                            |
| Colour          | Enclosure: Natural anodised                                 |
|                 | Corner pieces: RAL 7035                                     |
|                 | Corner protectors: similar to RAL 7024                      |
| Supply includes | Enclosure with cut-out for support arm connection           |
|                 | 3 mm double-bit lock insert may be exchanged for 41 mm lock |
|                 | inserts, plastic handles and T handles, type C              |
|                 | Seals and assembly parts for front panels                   |
|                 | Hinged rear panel, hinging on the longest side              |