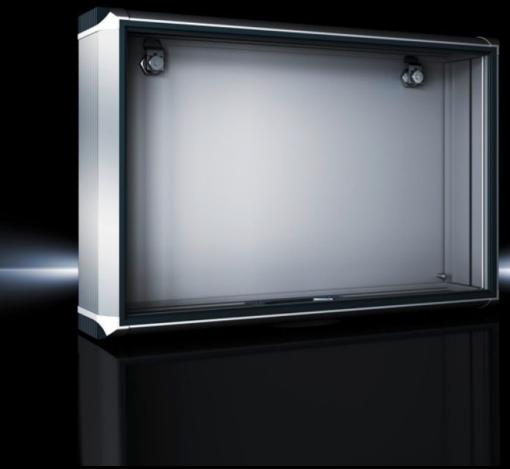

## CP 6380.040 - Optipanel

Aluminium enclosure, high thermal conductivity for optimum passive heat dissipation. For smaller panels and control solutions. Super-slimline design, needs hardly more space than the installed equipment itself.

#### **Features**

| Model No.       | CP 6380.040                                                |
|-----------------|------------------------------------------------------------|
|                 |                                                            |
| Design          | Support arm connection, rectangular 120 x 65 mm            |
| Benefits        | Aluminium enclosure, high thermal conductivity for optimum |
|                 | passive heat dissipation.                                  |
|                 | Low weight coupled with high stability                     |
|                 | Compatible with all Rittal stand and support arm systems   |
| Material        | Enclosure: Extruded aluminium section                      |
|                 | Corner pieces: Die-cast zinc                               |
|                 | Corner protectors: Plastic                                 |
| General colour  | Natural anodised                                           |
| Colour          | Enclosure: Natural anodised                                |
|                 | Corner pieces: RAL 7035                                    |
|                 | Corner protectors: similar to RAL 7024                     |
| Supply includes | Enclosure with hinged rear panel                           |
|                 | Seals                                                      |
| Dimensions      | Width: 526.6 mm                                            |
|                 | Height: 398.8 mm                                           |
|                 | Depth: 110 mm                                              |