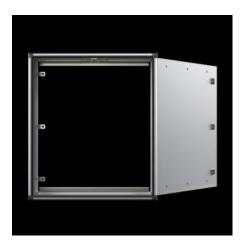

#### **Features**

| Model No.       | CP 6380.040                                                |
|-----------------|------------------------------------------------------------|
|                 |                                                            |
| Design          | Support arm connection, rectangular 120 x 65 mm            |
| Benefits        | Aluminium enclosure, high thermal conductivity for optimum |
|                 | passive heat dissipation.                                  |
|                 | Low weight coupled with high stability                     |
|                 | Compatible with all Rittal stand and support arm systems   |
| Material        | Enclosure: Extruded aluminium section                      |
|                 | Corner pieces: Die-cast zinc                               |
|                 | Corner protectors: Plastic                                 |
| General colour  | Natural anodised                                           |
| Colour          | Enclosure: Natural anodised                                |
|                 | Corner pieces: RAL 7035                                    |
|                 | Corner protectors: similar to RAL 7024                     |
| Supply includes | Enclosure with hinged rear panel                           |
|                 | Seals                                                      |
| Dimensions      | Width: 526.6 mm                                            |
|                 | Height: 398.8 mm                                           |
|                 | Depth: 110 mm                                              |

### Features

| Installation depth                      | 100 mm                                                                                                                                |
|-----------------------------------------|---------------------------------------------------------------------------------------------------------------------------------------|
| IP protection category to IEC 60<br>529 | IP 65                                                                                                                                 |
| To fit front panel width                | 482,6 mm                                                                                                                              |
| To fit front panel height               | 354,8 mm                                                                                                                              |
| Design                                  | Servicing access from the rear                                                                                                        |
| Note                                    | The support arm connection may be swapped over by rotating the enclosure  3 mm double-bit lock insert may be exchanged for 41 mm lock |
|                                         | inserts, plastic handles and T handles, type C                                                                                        |
|                                         | Hinging of the rear panel on the longest enclosure side                                                                               |
| Basic material                          | Aluminium                                                                                                                             |
| Lock                                    | Lock version: Cam                                                                                                                     |
|                                         | Number of locks: 2                                                                                                                    |
|                                         | Lock insert: 3 mm double-bit                                                                                                          |
| Packs of                                | 1 pc(s).                                                                                                                              |
| Net weight                              | 6.069                                                                                                                                 |
| Gross weight                            | 6.388                                                                                                                                 |
| EAN                                     | 4028177429093                                                                                                                         |
| ETIM 9                                  | EC002504                                                                                                                              |
| ECLASS 8.0                              | 27180505                                                                                                                              |
|                                         |                                                                                                                                       |