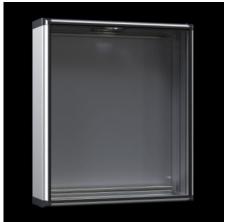

## CP 6380.040 - Optipanel

Aluminium enclosure, high thermal conductivity for optimum passive heat dissipation. For smaller panels and control solutions. Super-slimline design, needs hardly more space than the installed equipment itself.

#### **Features**

| Model No.       | CP 6380.040                                                |
|-----------------|------------------------------------------------------------|
|                 |                                                            |
| Design          | Support arm connection, rectangular 120 x 65 mm            |
| Benefits        | Aluminium enclosure, high thermal conductivity for optimum |
|                 | passive heat dissipation.                                  |
|                 | Low weight coupled with high stability                     |
|                 | Compatible with all Rittal stand and support arm systems   |
| Material        | Enclosure: Extruded aluminium section                      |
|                 | Corner pieces: Die-cast zinc                               |
|                 | Corner protectors: Plastic                                 |
| General colour  | Natural anodised                                           |
| Colour          | Enclosure: Natural anodised                                |
|                 | Corner pieces: RAL 7035                                    |
|                 | Corner protectors: similar to RAL 7024                     |
| Supply includes | Enclosure with hinged rear panel                           |
|                 | Seals                                                      |
| Dimensions      | Width: 526.6 mm                                            |
|                 | Height: 398.8 mm                                           |
|                 | Depth: 110 mm                                              |