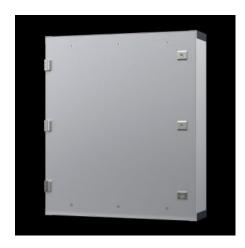

#### **Features**

| Model No.       | CP 6380.040                                                |
|-----------------|------------------------------------------------------------|
|                 |                                                            |
| Design          | Support arm connection, rectangular 120 x 65 mm            |
| Benefits        | Aluminium enclosure, high thermal conductivity for optimum |
|                 | passive heat dissipation.                                  |
|                 | Low weight coupled with high stability                     |
|                 | Compatible with all Rittal stand and support arm systems   |
| Material        | Enclosure: Extruded aluminium section                      |
|                 | Corner pieces: Die-cast zinc                               |
|                 | Corner protectors: Plastic                                 |
| General colour  | Natural anodised                                           |
| Colour          | Enclosure: Natural anodised                                |
|                 | Corner pieces: RAL 7035                                    |
|                 | Corner protectors: similar to RAL 7024                     |
| Supply includes | Enclosure with hinged rear panel                           |
|                 | Seals                                                      |
| Dimensions      | Width: 526.6 mm                                            |
|                 | Height: 398.8 mm                                           |
|                 | Depth: 110 mm                                              |

### Features

| Installation depth                      | 100 mm                                                                                                                                |
|-----------------------------------------|---------------------------------------------------------------------------------------------------------------------------------------|
| IP protection category to IEC 60<br>529 | IP 65                                                                                                                                 |
| To fit front panel width                | 482,6 mm                                                                                                                              |
| To fit front panel height               | 354,8 mm                                                                                                                              |
| Design                                  | Servicing access from the rear                                                                                                        |
| Note                                    | The support arm connection may be swapped over by rotating the enclosure  3 mm double-bit lock insert may be exchanged for 41 mm lock |
|                                         | inserts, plastic handles and T handles, type C                                                                                        |
|                                         | Hinging of the rear panel on the longest enclosure side                                                                               |
| Basic material                          | Aluminium                                                                                                                             |
| Lock                                    | Lock version: Cam                                                                                                                     |
|                                         | Number of locks: 2                                                                                                                    |
|                                         | Lock insert: 3 mm double-bit                                                                                                          |
| Packs of                                | 1 pc(s).                                                                                                                              |
| Net weight                              | 6.069                                                                                                                                 |
| Gross weight                            | 6.388                                                                                                                                 |
| EAN                                     | 4028177429093                                                                                                                         |
| ETIM 9                                  | EC002504                                                                                                                              |
| ECLASS 8.0                              | 27180505                                                                                                                              |
|                                         |                                                                                                                                       |