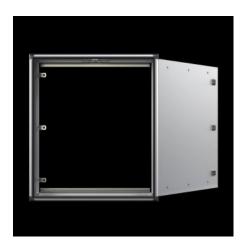

## CP 6380.050 - Optipanel

Aluminium enclosure, high thermal conductivity for optimum passive heat dissipation. For smaller panels and control solutions. Super-slimline design, needs hardly more space than the installed equipment itself.

#### **Features**

| Model No.                            | CP 6380.050                                                |
|--------------------------------------|------------------------------------------------------------|
| Design                               | Support arm connection Ø 130 mm                            |
| Benefits                             | Aluminium enclosure, high thermal conductivity for optimum |
|                                      | passive heat dissipation.                                  |
|                                      | Low weight coupled with high stability                     |
|                                      | Compatible with all Rittal stand and support arm systems   |
| Material                             | Enclosure: Extruded aluminium section                      |
|                                      | Corner pieces: Die-cast zinc                               |
|                                      | Corner protectors: Plastic                                 |
| General colour                       | Natural anodised                                           |
| Colour                               | Enclosure: Natural anodised                                |
|                                      | Corner pieces: RAL 7035                                    |
|                                      | Corner protectors: similar to RAL 7024                     |
| Supply includes                      | Enclosure with hinged rear panel                           |
|                                      | Seals                                                      |
| IP protection category to IEC 60 529 | IP 65                                                      |
| Design                               | Servicing access from the rear                             |

#### **Features**

| Note           | The support arm connection may be swapped over by rotating the enclosure  3 mm double-bit lock insert may be exchanged for 41 mm lock inserts, plastic handles and T handles, type C  Hinging of the rear panel on the longest enclosure side |
|----------------|-----------------------------------------------------------------------------------------------------------------------------------------------------------------------------------------------------------------------------------------------|
| Basic material | Aluminium                                                                                                                                                                                                                                     |
| Lock           | Lock version: Cam<br>Number of locks: 2<br>Lock insert: 3 mm double-bit                                                                                                                                                                       |
| Packs of       | 1 pc(s).                                                                                                                                                                                                                                      |
| EAN            | 4028177494671                                                                                                                                                                                                                                 |
| ETIM 9         | EC002504                                                                                                                                                                                                                                      |
| ECLASS 8.0     | 27180505                                                                                                                                                                                                                                      |