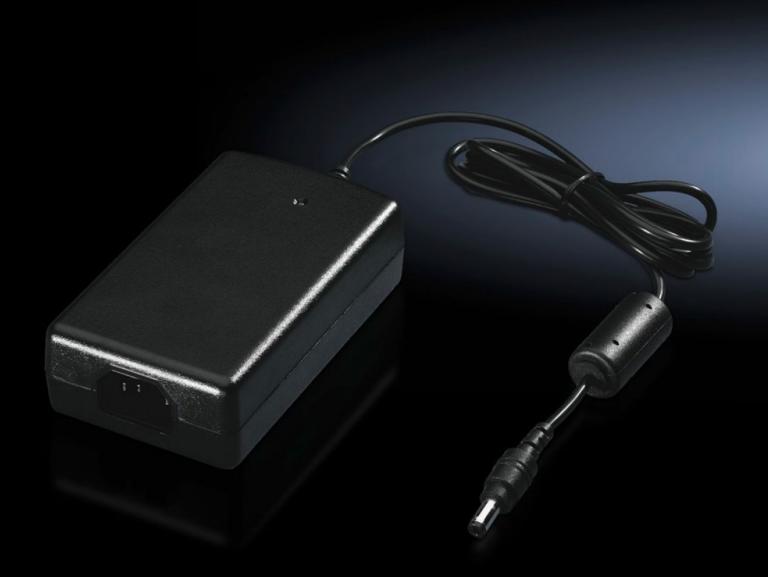

## SM 6450.050 - Power pack For TFT monitor

With IEC320 socket, with cable (1.5 m) for connecting to the TFT monitor.

## **Features**

| Model No.                   | SM 6450.050                                                                                              |
|-----------------------------|----------------------------------------------------------------------------------------------------------|
| Material                    | Enclosure: Plastic                                                                                       |
| Supply includes             | Power supply unit with IEC 60 320 connector C14 Integral cable (1.5 m) for connecting to the TFT monitor |
| Dimensions                  | Width: 112 mm<br>Height: 31 mm<br>Depth: 47 mm                                                           |
| Input voltage               | 100 - 240 V                                                                                              |
| Output voltage              | 12 V DC                                                                                                  |
| Operating temperature range | 10 °C40 °C                                                                                               |
| Storage temperature range   | -10 °C80 °C                                                                                              |
| Packs of                    | 1 pc(s).                                                                                                 |
| Net weight                  | 0.254                                                                                                    |
| Gross weight                | 0.294                                                                                                    |
| Customs tariff number       | 85043121                                                                                                 |
| EAN                         | 4028177390027                                                                                            |
| ETIM 9                      | EC001781                                                                                                 |
| ECLASS 8.0                  | 19089213                                                                                                 |