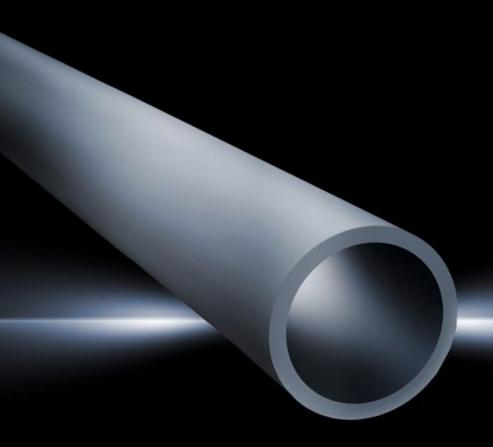

### CP 6501.000 - Support section CP 40, steel solid

Attached to the connection components via 2 clamping screws.

#### **Features**

| Model No.                     | CP 6501.000                                                                                                    |
|-------------------------------|----------------------------------------------------------------------------------------------------------------|
| Product description           | Attached to the connection components via 2 clamping screws.                                                   |
| Material                      | Steel conduit, powder-coated                                                                                   |
| Colour                        | RAL 7035                                                                                                       |
| Supply includes               | Support section                                                                                                |
| Diameter                      | 48,3 mm                                                                                                        |
| Length                        | 500 mm                                                                                                         |
| Material thickness            | 4 mm                                                                                                           |
| Packs of                      | 1 pc(s).                                                                                                       |
| Net weight                    | 2.15                                                                                                           |
| Gross weight                  | 2.212                                                                                                          |
| PCF per pack (cradle-to-gate) | 8 kg CO2 eq (Cat B)                                                                                            |
| Note on PCF category          | Category B: PCF value (cradle-to-gate) based on the product weight, approximately calculated and self-declared |
| Customs tariff number         | 73269098                                                                                                       |
| EAN                           | 4028177262867                                                                                                  |
| ETIM 9                        | EC000882                                                                                                       |
| ECLASS 8.0                    | 27400556                                                                                                       |
|                               |                                                                                                                |