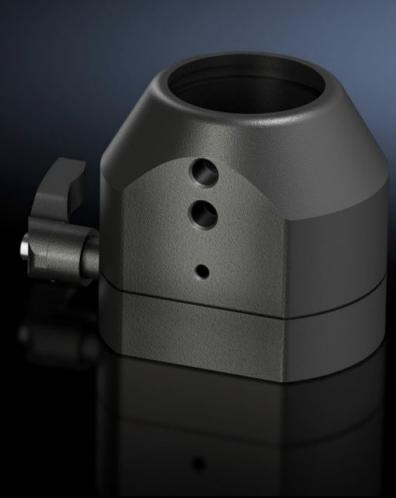

# CP 6501.050 - Coupling CP 40, steel for support arm connection 90 x 71 mm

For swivel mounting of the enclosure on the vertical section of the support arm system 40.

#### **Features**

| Model No.                  | CP 6501.050                                |
|----------------------------|--------------------------------------------|
| Material                   | Cast aluminium                             |
| Surface finish             | Textured paint                             |
| Colour                     | RAL 7024                                   |
| Rotating/tilting           | Yes                                        |
| Rotation angle/swivel area | approx. 305°, lockable via clamping levers |
| Packs of                   | 1 pc(s).                                   |
| Net weight                 | 1.18                                       |
| Gross weight               | 1.32                                       |
| Customs tariff number      | 79070000                                   |
| EAN                        | 4028177262911                              |
| ETIM 9                     | EC000882                                   |
| ECLASS 8.0                 | 27400556                                   |