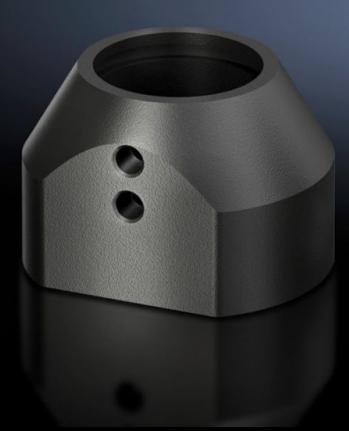

# CP 6501.070 - Attachment CP 40, steel for support arm connection 90 x 71 mm

For rigid fastening of the enclosure to the support arm system 40.

#### **Features**

| Model No.             | CP 6501.070    |
|-----------------------|----------------|
| Material              | Cast aluminium |
| Surface finish        | Textured paint |
| Colour                | RAL 7024       |
| Rifid y/n             | Yes            |
| Packs of              | 1 pc(s).       |
| Net weight            | 0.9            |
| Gross weight          | 0.952          |
| Customs tariff number | 79070000       |
| EAN                   | 4028177262935  |
| ETIM 9                | EC000882       |
| ECLASS 8.0            | 27400556       |