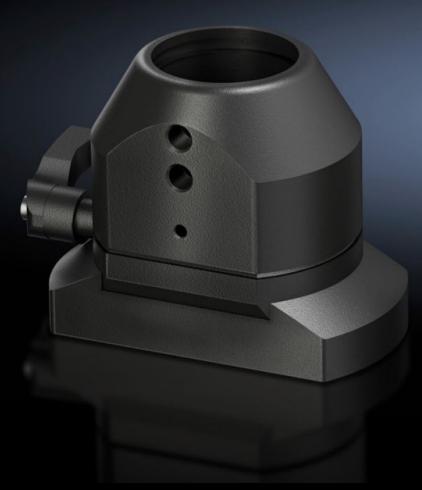

# CP 6501.130 - Coupling CP 40, steel for support arm connection 120 x 65 mm

For swivel mounting of the enclosure on the vertical section of the support arm system 40.

#### **Features**

| CP 6501.130                                |
|--------------------------------------------|
| Cast aluminium                             |
| Textured paint                             |
| RAL 7024                                   |
| Yes                                        |
| approx. 305°, lockable via clamping levers |
| 1 pc(s).                                   |
| 1.59                                       |
| 1.603                                      |
| 79070000                                   |
| 4028177436053                              |
| EC000882                                   |
| 27400556                                   |
|                                            |