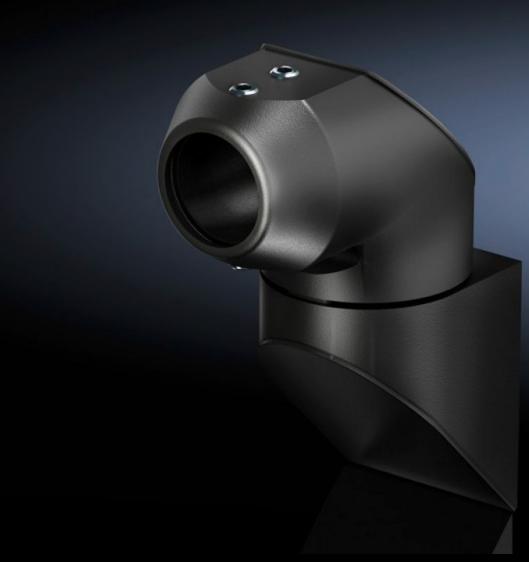

# CP 6501.150 Wall-mounted hinge CP, 40, steel

State: 11.09.2025. (Source: rittal.com/hr-hr)

## CP 6501.150 - Wall-mounted hinge CP, 40, steel

For swivel mounting of the support arm on vertical surfaces.

#### **Features**

| CP 6501.150                                                 |
|-------------------------------------------------------------|
| Cast aluminium                                              |
| Textured paint                                              |
| RAL 7024                                                    |
| Yes                                                         |
| approx. 330°, provided the top joint is able to move freely |
| 1 pc(s).                                                    |
| 2.119                                                       |
| 2.128                                                       |
| 76169990                                                    |
| 4028177436077                                               |
| EC000882                                                    |
| 27400556                                                    |
|                                                             |