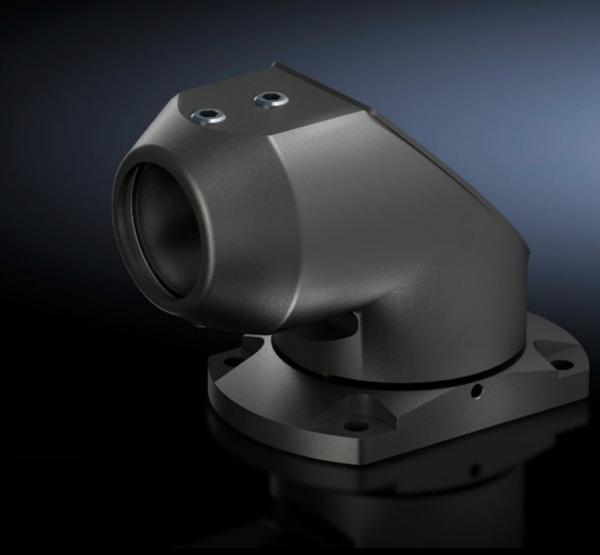

# CP 6501.160 Top-mounted joint CP 40, steel

State: 13.07.2025. (Source: rittal.com/hr-hr)

## CP 6501.160 - Top-mounted joint CP 40, steel

For swivel mounting of the support arm system on horizontal surfaces – also suitable for suspending from the ceiling.

### **Features**

| Model No.                  | CP 6501.160    |
|----------------------------|----------------|
| Material                   | Cast aluminium |
| Surface finish             | Textured paint |
| Colour                     | RAL 7024       |
| Rotating/tilting           | Yes            |
| Rotation angle/swivel area | approx. 300°   |
| Packs of                   | 1 pc(s).       |
| Net weight                 | 1.699          |
| Gross weight               | 1.735          |
| Customs tariff number      | 76169990       |
| EAN                        | 4028177436084  |
| ETIM 9                     | EC000882       |
| ECLASS 8.0                 | 27400556       |