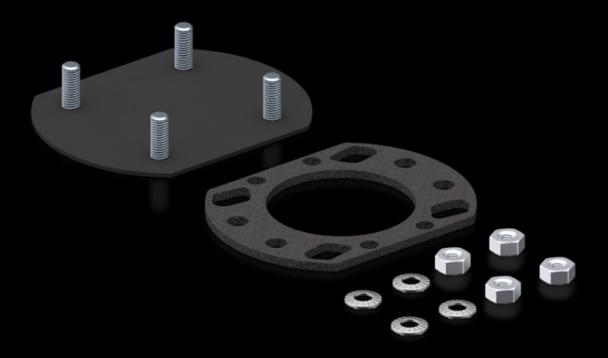

## CP 6505.200 - Cover plate for support arm connection

Cover plates for round and rectangular support arm connections.

## Features

| Model No.                     | CP 6505.200                                                                                                                                                                                |
|-------------------------------|--------------------------------------------------------------------------------------------------------------------------------------------------------------------------------------------|
| Product description           | For secure sealing of an unrequired support arm connection in the enclosure                                                                                                                |
| Material                      | Sheet steel                                                                                                                                                                                |
| Surface finish                | Spray-finished                                                                                                                                                                             |
| Colour                        | RAL 7024                                                                                                                                                                                   |
| Supply includes               | Seal and assembly parts                                                                                                                                                                    |
| To fit support arm connection | rectangular 90 x 71 mm                                                                                                                                                                     |
| Note                          | If there are already 2 support arm cut-outs provided with the<br>Comfort Panel, Optipanel and Compact Panel command panels, a<br>cover plate is included with the supply of the enclosure. |
| Packs of                      | 1 pc(s).                                                                                                                                                                                   |
| Net weight                    | 0.1                                                                                                                                                                                        |
| Gross weight                  | 0.101                                                                                                                                                                                      |
| PCF per pack (cradle-to-gate) | 0.5 kg CO2 eq (Cat B)                                                                                                                                                                      |
| Note on PCF category          | Category B: PCF value (cradle-to-gate) based on the product weight, approximately calculated and self-declared                                                                             |
| Customs tariff number         | 73269098                                                                                                                                                                                   |
| EAN                           | 4028177389823                                                                                                                                                                              |
| ETIM 9                        | EC000456                                                                                                                                                                                   |
| ECLASS 8.0                    | 27189263                                                                                                                                                                                   |
|                               |                                                                                                                                                                                            |