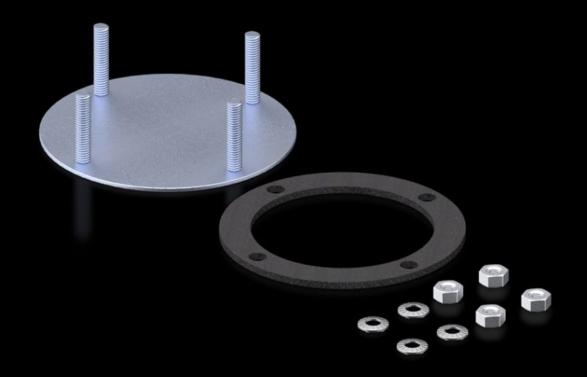

## CP 6505.500 - Cover plate for support arm connection

Cover plates for round and rectangular support arm connections.

## **Features**

| Model No.                     | CP 6505.500                                                                                                                                                                                |
|-------------------------------|--------------------------------------------------------------------------------------------------------------------------------------------------------------------------------------------|
| Product description           | For secure sealing of an unrequired support arm connection in the enclosure                                                                                                                |
| Material                      | Sheet steel                                                                                                                                                                                |
| Surface finish                | Zinc plated, passivated                                                                                                                                                                    |
| Supply includes               | Seal and assembly parts                                                                                                                                                                    |
| To fit support arm connection | Ø 130 mm                                                                                                                                                                                   |
| Note                          | If there are already 2 support arm cut-outs provided with the<br>Comfort Panel, Optipanel and Compact Panel command panels, a<br>cover plate is included with the supply of the enclosure. |
| Packs of                      | 1 pc(s).                                                                                                                                                                                   |
| Net weight                    | 0.13                                                                                                                                                                                       |
| Gross weight                  | 0.133                                                                                                                                                                                      |
| PCF per pack (cradle-to-gate) | 0.5 kg CO2 eq (Cat B)                                                                                                                                                                      |
| Note on PCF category          | Category B: PCF value (cradle-to-gate) based on the product weight approximately calculated and self-declared                                                                              |
| Customs tariff number         | 73269098                                                                                                                                                                                   |
| EAN                           | 4028177205895                                                                                                                                                                              |
| ETIM 9                        | EC000456                                                                                                                                                                                   |
| ECLASS 8.0                    | 27189263                                                                                                                                                                                   |