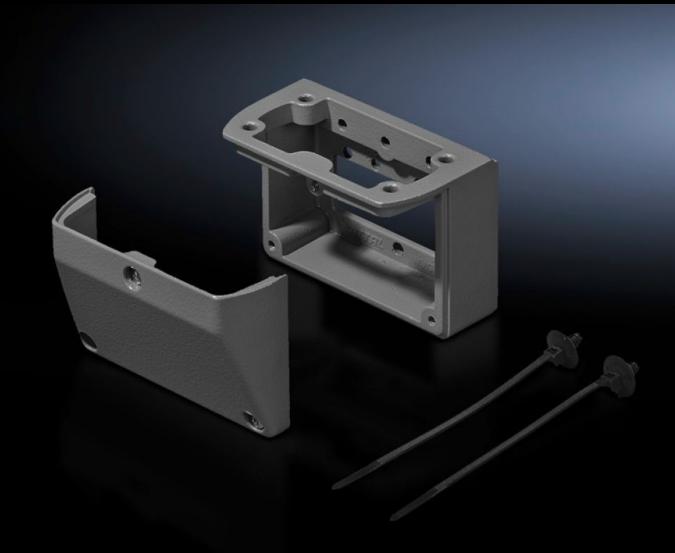

# CP 6508.010 - Connection console for support arm connection 120 x 65 mm

For rear connection of slimline operating housings. Removable lid for simple cable entry

#### **Features**

| Model No.             | CP 6508.010                                                                                                                 |
|-----------------------|-----------------------------------------------------------------------------------------------------------------------------|
| Design                | Connection to Rittal support arm systems CP 40 CP 60 CP 120 via adaptor from support arm connection Ø 130 mm to 120 x 65 mm |
| Product description   | For rear connection of slimline operating housings. Removable lid for simple cable entry.                                   |
| Material              | Cast aluminium                                                                                                              |
| Colour                | Console, cover: RAL 7024                                                                                                    |
| Supply includes       | 2 cable ties<br>Seal and assembly parts                                                                                     |
| Rifid y/n             | Yes                                                                                                                         |
| Note                  | Depending on the application, an attachment or coupling is required                                                         |
| Packs of              | 1 pc(s).                                                                                                                    |
| Net weight            | 0.659                                                                                                                       |
| Gross weight          | 0.685                                                                                                                       |
| Customs tariff number | 76169990                                                                                                                    |