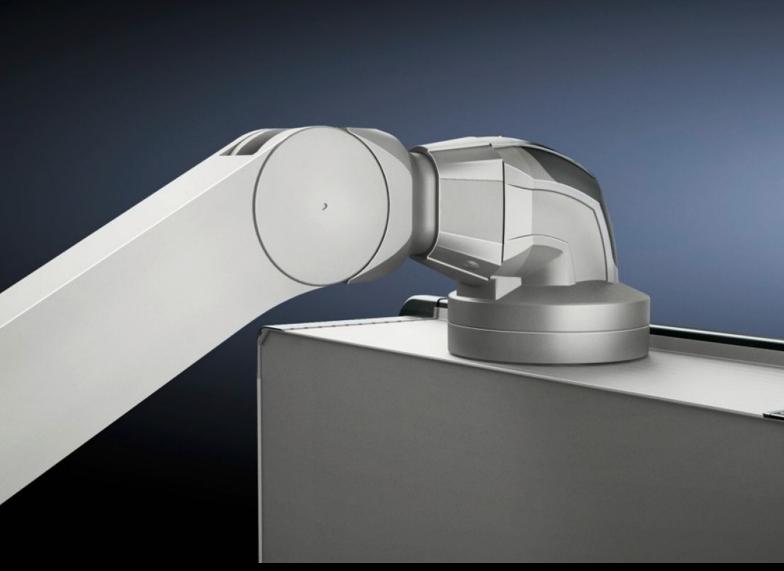

# CP 6510.340 - Support arm, height-adjustable for support arm systems CP 120

Offers enhanced ergonomics

#### **Features**

| Model No.            | CP 6510.340                                                                                                                                                                                                                                                                                                                                                                                                  |
|----------------------|--------------------------------------------------------------------------------------------------------------------------------------------------------------------------------------------------------------------------------------------------------------------------------------------------------------------------------------------------------------------------------------------------------------|
| Product description  | Offers enhanced ergonomics thanks to adjustment range for tall and short operators, for seated and standing work adjustable to up to 800 mm as required via an adjustment screw at the front of the support arm. Clip-off plastic panels for access to integral cable routing.                                                                                                                               |
| Benefits             | Precise coordination of the compression spring to the enclosure weight via an adjusting screw at the rear of the support arm Complete functional reliability – if the compression spring breaks, the arm will remain in position  Tilting angle of the mounted enclosure is identical in every height position  Cables with connectors such as DVI, VGA are easily inserted Integral locking in three stages |
| Colour               | RAL 9006                                                                                                                                                                                                                                                                                                                                                                                                     |
| Supply includes      | Assembly parts                                                                                                                                                                                                                                                                                                                                                                                               |
| Length               | 1.090 mm                                                                                                                                                                                                                                                                                                                                                                                                     |
| Installation options | Maximum cross-section for cable entry 18 x 39 mm<br>Maximum number of cables that may be inserted: 3x Ø 7 mm and<br>2x Ø 8.5 mm                                                                                                                                                                                                                                                                              |
| Note on Model No.    | Weight range applies to configured enclosure and vertical support section.                                                                                                                                                                                                                                                                                                                                   |
| Dimensions           | Length: 1,090 mm                                                                                                                                                                                                                                                                                                                                                                                             |
| Load capacity        | 20 kg40 kg                                                                                                                                                                                                                                                                                                                                                                                                   |
| Packs of             | 1 pc(s).                                                                                                                                                                                                                                                                                                                                                                                                     |
| Net weight           | 18.257                                                                                                                                                                                                                                                                                                                                                                                                       |

#### Tender text

Support arm, height adjustable for support arm systems CP 120 Support arm, height adjustable offers enhanced ergonomics thanks to Adjustment range, for tall and short operators, for seated and standing work. Adjustable to a maximum of 800 mm as required via an adjusting screw at the front of the support arm. Complete functional reliability - if the compression spring breaks, the arm will remain in position. Clip-off plastic panels for access to integral cable routing. Tilting angle of the mounted enclosure is identical in every height position.