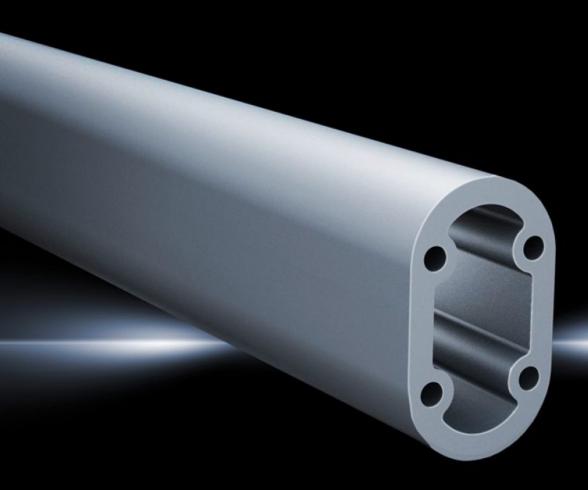

## CP 6515.000 - Support sections CP-L

Support sections for CP-L support arm system

## **Features**

| Model No.             | CP 6515.000                                                                                                                                             |
|-----------------------|---------------------------------------------------------------------------------------------------------------------------------------------------------|
| Design                | solid                                                                                                                                                   |
| Product description   | Attachment to the connection components with 4 self-tapping screws in the screw channel, may be cut to any required length, no thread-tapping required. |
| Material              | Support section: Extruded aluminium section                                                                                                             |
| Colour                | Support section: RAL 7035                                                                                                                               |
| Supply includes       | Support sections CP-L                                                                                                                                   |
| Length                | 2.000 mm                                                                                                                                                |
| Material thickness    | 8 mm                                                                                                                                                    |
| Dimensions            | Width: 50 mm<br>Height: 85 mm<br>Length: 2,000 mm                                                                                                       |
| Packs of              | 1 pc(s).                                                                                                                                                |
| Net weight            | 9.391                                                                                                                                                   |
| Gross weight          | 9.885                                                                                                                                                   |
| Customs tariff number | 76042990                                                                                                                                                |
| EAN                   | 4028177121799                                                                                                                                           |
| ECLASS 8.0            | 27400556                                                                                                                                                |
|                       |                                                                                                                                                         |