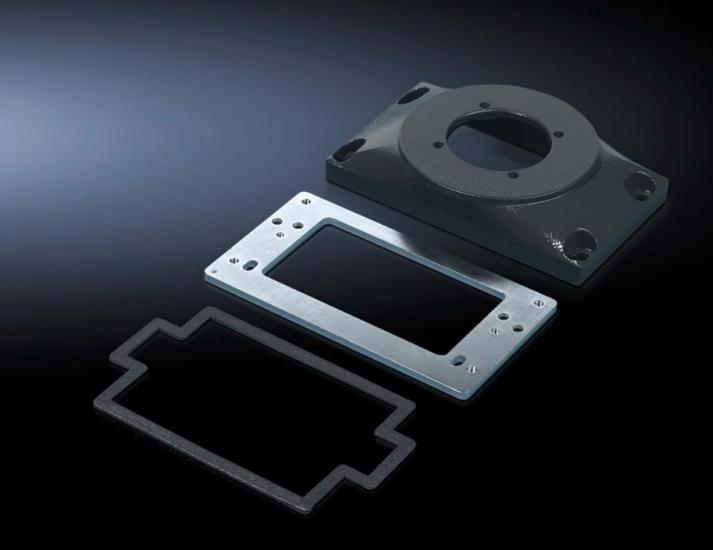

## CP 6528.210 - Connection plates CP-L with reinforcement plate

Connection plate for easy mounting of the command panel on support arm/pedestal.

## **Features**

| Model No.             | CP 6528.210                                                                                 |
|-----------------------|---------------------------------------------------------------------------------------------|
| Product description   | For easy mounting of the command panel on support arm/pedestal. More space for cable entry. |
| Material              | Connection plate: Cast aluminium<br>Reinforcement plate: Sheet steel, 6 mm                  |
| Colour                | RAL 7024                                                                                    |
| Supply includes       | Seals<br>Assembly parts                                                                     |
| Packs of              | 1 pc(s).                                                                                    |
| Net weight            | 1.18                                                                                        |
| Gross weight          | 1.602                                                                                       |
| Customs tariff number | 73269098                                                                                    |
| EAN                   | 4028177267725                                                                               |
| ECLASS 8.0            | 27189263                                                                                    |