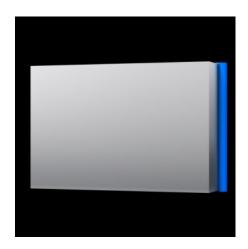

# CP 6535.010 - Command panel housing with door Stainless steel

Command panel housing with door made from stainless steel 1.4301 (AISI 304), with handle strips made from plastic approved for use with foodstuffs. May be combined with support arm system CP40, stainless steel.

#### **Features**

| Model No.       | CP 6535.010                                                                                                              |
|-----------------|--------------------------------------------------------------------------------------------------------------------------|
| Design          | With support arm connection CP 40, stainless steel                                                                       |
| Material        | Enclosure and door: Stainless steel 1.4301 (AISI 304) Handle strips: Plastic approved for use with foodstuffs, dyed blue |
| Surface finish  | Brushed, grain 400                                                                                                       |
| General colour  | Stainless steel                                                                                                          |
| Colour          | Handle strips: similar to RAL 5002                                                                                       |
| Supply includes | Enclosure of all-round solid construction                                                                                |
|                 | Cut-out and reinforcement for support arm system CP 40 stainless steel                                                   |
|                 | Fastener with guide plate                                                                                                |
|                 | Door with sealing frame and side handle strips                                                                           |
|                 | Lock: 3 mm double-bit                                                                                                    |
| Dimensions      | Width: 300 mm                                                                                                            |
|                 | Height: 300 mm                                                                                                           |
|                 | Depth: 150 mm                                                                                                            |