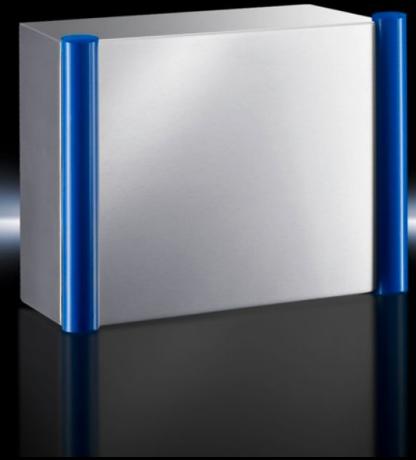

# CP 6535.010 - Command panel housing with door Stainless steel

Command panel housing with door made from stainless steel 1.4301 (AISI 304), with handle strips made from plastic approved for use with foodstuffs. May be combined with support arm system CP40, stainless steel.

#### **Features**

| Model No.       | CP 6535.010                                                                                                              |
|-----------------|--------------------------------------------------------------------------------------------------------------------------|
| Design          | With support arm connection CP 40, stainless steel                                                                       |
| Material        | Enclosure and door: Stainless steel 1.4301 (AISI 304) Handle strips: Plastic approved for use with foodstuffs, dyed blue |
| Surface finish  | Brushed, grain 400                                                                                                       |
| General colour  | Stainless steel                                                                                                          |
| Colour          | Handle strips: similar to RAL 5002                                                                                       |
| Supply includes | Enclosure of all-round solid construction                                                                                |
|                 | Cut-out and reinforcement for support arm system CP 40 stainless steel                                                   |
|                 | Fastener with guide plate                                                                                                |
|                 | Door with sealing frame and side handle strips                                                                           |
|                 | Lock: 3 mm double-bit                                                                                                    |
| Dimensions      | Width: 300 mm                                                                                                            |
|                 | Height: 300 mm                                                                                                           |
|                 | Depth: 150 mm                                                                                                            |