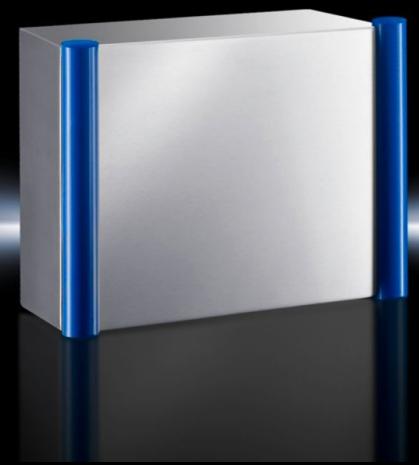

# CP 6536.010 - Command panel housing with door Stainless steel

Command panel housing with door made from stainless steel 1.4301 (AISI 304), with handle strips made from plastic approved for use with foodstuffs. May be combined with support arm system CP40, stainless steel.

#### **Features**

| Model No.       | CP 6536.010                                                                                                              |
|-----------------|--------------------------------------------------------------------------------------------------------------------------|
| Design          | With support arm connection CP 40, stainless steel                                                                       |
| Material        | Enclosure and door: Stainless steel 1.4301 (AISI 304) Handle strips: Plastic approved for use with foodstuffs, dyed blue |
| Surface finish  | Brushed, grain 400                                                                                                       |
| General colour  | Stainless steel                                                                                                          |
| Colour          | Handle strips: similar to RAL 5002                                                                                       |
| Supply includes | Enclosure of all-round solid construction                                                                                |
|                 | Cut-out and reinforcement for support arm system CP 40 stainless steel                                                   |
|                 | Fastener with guide plate                                                                                                |
|                 | Door with sealing frame and side handle strips                                                                           |
|                 | Lock: 3 mm double-bit                                                                                                    |
| Dimensions      | Width: 400 mm                                                                                                            |
|                 | Height: 300 mm                                                                                                           |
|                 | Depth: 150 mm                                                                                                            |