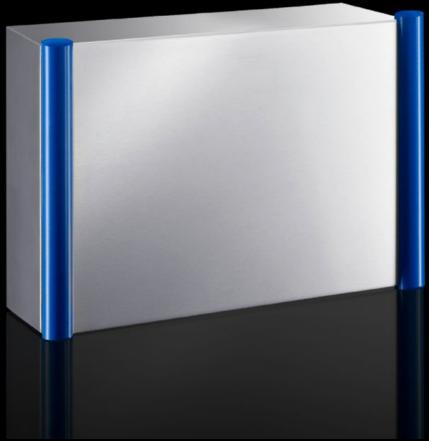

# CP 6539.010 - Command panel housing with door Stainless steel

Command panel housing with door made from stainless steel 1.4301 (AISI 304), with handle strips made from plastic approved for use with foodstuffs. May be combined with support arm system CP40, stainless steel.

#### **Features**

| Model No.       | CP 6539.010                                                                                                              |
|-----------------|--------------------------------------------------------------------------------------------------------------------------|
| Design          | With support arm connection CP 40, stainless steel                                                                       |
| Material        | Enclosure and door: Stainless steel 1.4301 (AISI 304) Handle strips: Plastic approved for use with foodstuffs, dyed blue |
| Surface finish  | Brushed, grain 400                                                                                                       |
| General colour  | Stainless steel                                                                                                          |
| Colour          | Handle strips: similar to RAL 5002                                                                                       |
| Supply includes | Enclosure of all-round solid construction                                                                                |
|                 | Cut-out and reinforcement for support arm system CP 40 stainless steel                                                   |
|                 | Fastener with guide plate                                                                                                |
|                 | Door with sealing frame and side handle strips                                                                           |
|                 | Lock: 3 mm double-bit                                                                                                    |
| Dimensions      | Width: 600 mm                                                                                                            |
|                 | Height: 400 mm                                                                                                           |
|                 | Depth: 150 mm                                                                                                            |