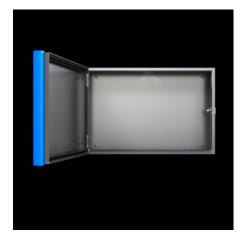

# CP 6539.010 - Command panel housing with door Stainless steel

Command panel housing with door made from stainless steel 1.4301 (AISI 304), with handle strips made from plastic approved for use with foodstuffs. May be combined with support arm system CP40, stainless steel.

#### **Features**

| Model No.       | CP 6539.010                                                                                                              |
|-----------------|--------------------------------------------------------------------------------------------------------------------------|
| Design          | With support arm connection CP 40, stainless steel                                                                       |
| Material        | Enclosure and door: Stainless steel 1.4301 (AISI 304) Handle strips: Plastic approved for use with foodstuffs, dyed blue |
| Surface finish  | Brushed, grain 400                                                                                                       |
| General colour  | Stainless steel                                                                                                          |
| Colour          | Handle strips: similar to RAL 5002                                                                                       |
| Supply includes | Enclosure of all-round solid construction                                                                                |
|                 | Cut-out and reinforcement for support arm system CP 40 stainless steel                                                   |
|                 | Fastener with guide plate                                                                                                |
|                 | Door with sealing frame and side handle strips                                                                           |
|                 | Lock: 3 mm double-bit                                                                                                    |
| Dimensions      | Width: 600 mm                                                                                                            |
|                 | Height: 400 mm                                                                                                           |
|                 | Depth: 150 mm                                                                                                            |