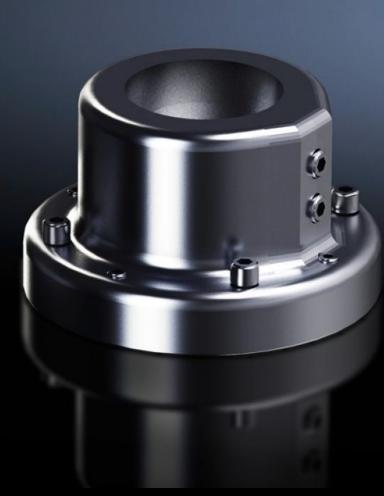

# CP 6663.000 - Wall/base mounting bracket, rigid, CP 40, stainless steel

For rigid attachment of the support arm system to vertical or horizontal surfaces – also suitable for suspending from the ceiling.