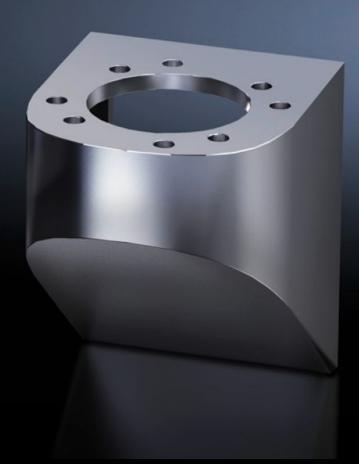

# CP 6665.000 Wall console CP 40, stainless steel

State: 11.09.2025. (Source: rittal.com/hr-hr)

# CP 6665.000 - Wall console CP 40, stainless steel

#### **Features**

| Model No.                               | CP 6665.000                                                                                                                                                                    |
|-----------------------------------------|--------------------------------------------------------------------------------------------------------------------------------------------------------------------------------|
| Design                                  | Rear, M8 thread                                                                                                                                                                |
| Applications                            | With holes for mounting Base mount, swivel, CP 40, stainless steel (6663.500), with 4 screws Wall/base mount, rigid, CP 40, stainless steel (6663.000), with 4 screws and nuts |
| Material                                | Stainless steel 1.4301 (AISI 304)                                                                                                                                              |
| IP protection category to IEC 60<br>529 | IP 66 to IEC 60 529, 2014-09<br>IP X9 to IEC 60 529, 2014-09                                                                                                                   |
| Rifid y/n                               | Yes                                                                                                                                                                            |
| Packs of                                | 1 pc(s).                                                                                                                                                                       |
| Net weight                              | 1.237                                                                                                                                                                          |
| Gross weight                            | 1.44                                                                                                                                                                           |
| Customs tariff number                   | 73269098                                                                                                                                                                       |
| EAN                                     | 4028177122284                                                                                                                                                                  |
| ETIM 9                                  | EC000882                                                                                                                                                                       |
| ECLASS 8.0                              | 27400556                                                                                                                                                                       |