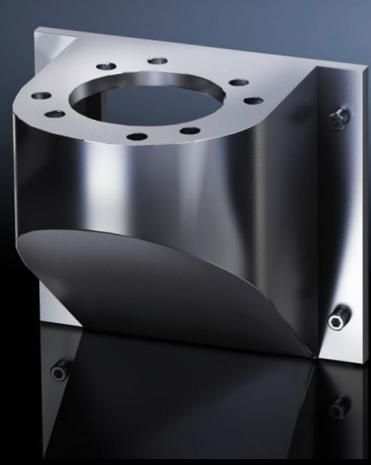

# CP 6665.500 Wall console CP 40, stainless steel

State: 14.09.2025. (Source: rittal.com/hr-hr)

# CP 6665.500 - Wall console CP 40, stainless steel

#### **Features**

| Model No.                               | CP 6665.500                                                                                                                                                                    |
|-----------------------------------------|--------------------------------------------------------------------------------------------------------------------------------------------------------------------------------|
| Design                                  | Front, hole Ø 9 mm                                                                                                                                                             |
| Applications                            | With holes for mounting Base mount, swivel, CP 40, stainless steel (6663.500), with 4 screws Wall/base mount, rigid, CP 40, stainless steel (6663.000), with 4 screws and nuts |
| Material                                | Stainless steel 1.4301 (AISI 304)                                                                                                                                              |
| IP protection category to IEC 60<br>529 | IP 66 to IEC 60 529, 2014-09<br>IP X9 to IEC 60 529, 2014-09                                                                                                                   |
| Rifid y/n                               | Yes                                                                                                                                                                            |
| Packs of                                | 1 pc(s).                                                                                                                                                                       |
| Net weight                              | 1.6                                                                                                                                                                            |
| Gross weight                            | 1.755                                                                                                                                                                          |
| Customs tariff number                   | 73269098                                                                                                                                                                       |
| EAN                                     | 4028177184725                                                                                                                                                                  |
| ETIM 9                                  | EC000882                                                                                                                                                                       |
| ECLASS 8.0                              | 27400556                                                                                                                                                                       |