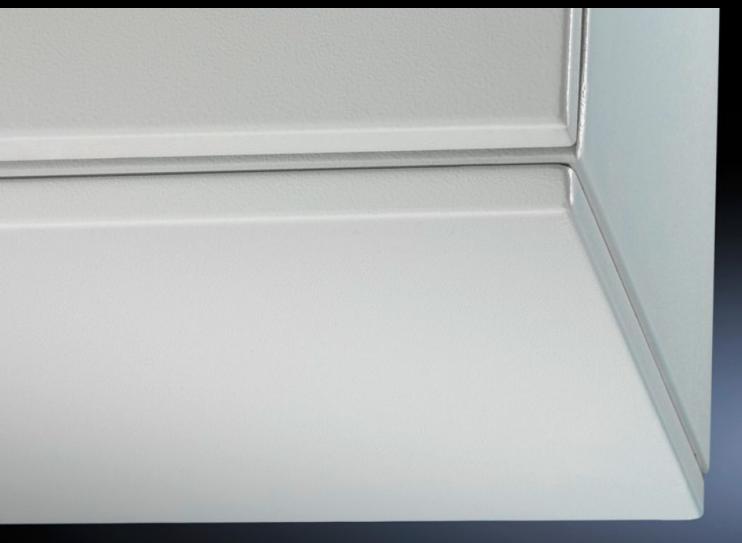

# CM 6730.100 - Cover plate for TP

As cover for a TP pedestal.

#### **Features**

| Model No.                               | CM 6730.100                                                                                                                |
|-----------------------------------------|----------------------------------------------------------------------------------------------------------------------------|
| Product description                     | To conceal the entire base opening with CM or for covering the complete top opening when using the pedestals on their own. |
| Material                                | Sheet steel                                                                                                                |
| Surface finish                          | Textured paint                                                                                                             |
| Colour                                  | RAL 7035                                                                                                                   |
| Supply includes                         | Assembly parts                                                                                                             |
| Dimensions                              | Height: 24.5 mm                                                                                                            |
| To fit                                  | Enclosure type: TP pedestals<br>Width: = 600 mm<br>Depth: = 500 mm                                                         |
| IP protection category to IEC 60<br>529 | IP 55                                                                                                                      |
| Protection category NEMA                | NEMA 12                                                                                                                    |
| Packs of                                | 1 pc(s).                                                                                                                   |
| Net weight                              | 4.5                                                                                                                        |
| Gross weight                            | 5.4                                                                                                                        |
| Customs tariff number                   | 94039910                                                                                                                   |
| EAN                                     | 4028177554399                                                                                                              |