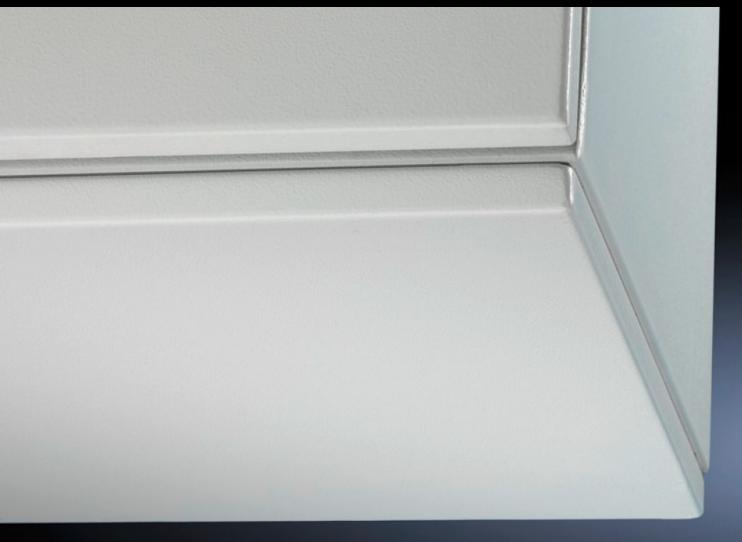

## CM 6730.120 - Cover plate for TP

As cover for a TP pedestal.

#### **Features**

| Model No.                            | CM 6730.120                                                                                                                |
|--------------------------------------|----------------------------------------------------------------------------------------------------------------------------|
| Product description                  | To conceal the entire base opening with CM or for covering the complete top opening when using the pedestals on their own. |
| Material                             | Sheet steel                                                                                                                |
| Surface finish                       | Textured paint                                                                                                             |
| Colour                               | RAL 7035                                                                                                                   |
| Supply includes                      | Assembly parts                                                                                                             |
| Dimensions                           | Height: 24.5 mm                                                                                                            |
| To fit                               | Enclosure type: TP pedestals Width: = 1,200 mm Depth: = 500 mm                                                             |
| IP protection category to IEC 60 529 | IP 55                                                                                                                      |
| Protection category NEMA             | NEMA 12                                                                                                                    |
| Packs of                             | 1 pc(s).                                                                                                                   |
| Net weight                           | 9.378                                                                                                                      |
| Gross weight                         | 9.872                                                                                                                      |
| Customs tariff number                | 94039910                                                                                                                   |
| EAN                                  | 4028177554412                                                                                                              |