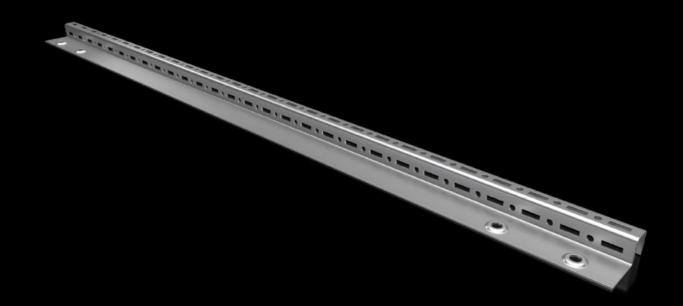

## SZ 6730.710 - Rail for interior installation

For mounting on the existing threaded bolts. With system punchings on three sides.

## **Features**

| Model No.             | SZ 6730.710                                                                                                                              |
|-----------------------|------------------------------------------------------------------------------------------------------------------------------------------|
| Material              | Sheet steel                                                                                                                              |
| Surface finish        | Zinc-plated                                                                                                                              |
| Supply includes       | Assembly parts                                                                                                                           |
| Length                | 700 mm                                                                                                                                   |
| Assembly instruction  | To configure the 1600 mm wide CX console and desk units and lid, you will need 2x CX interior installation rails, each 800 mm in length. |
| Note                  | Please observe the assembly instructions or PE conductor brochure for the relevant enclosure or case system.                             |
| To fit                | Enclosure type: CX one-piece console CX desk unit CX pedestal Width: = 800 mm                                                            |
|                       | Height: = 970 mm                                                                                                                         |
| Packs of              | 4 pc(s).                                                                                                                                 |
| Net weight            | 2                                                                                                                                        |
| Gross weight          | 2.315                                                                                                                                    |
| Customs tariff number | 73269098                                                                                                                                 |
| EAN                   | 4028177983564                                                                                                                            |
| ETIM 9                | EC002620                                                                                                                                 |
| ECLASS 8.0            | 27189234                                                                                                                                 |
|                       |                                                                                                                                          |