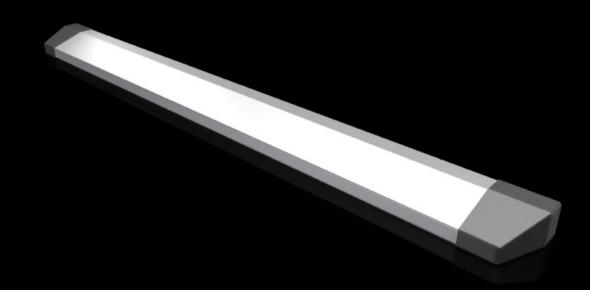

# CX 6730.800 CX aluminium strip

State: 11.08.2025. (Source: rittal.com/hr-hr)

## CX 6730.800 - CX aluminium strip

Prevents wiring plans etc. from slipping off, and allows retrospective external mounting on CX desk units, consoles and one-piece consoles.