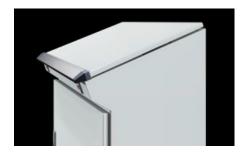

# CX 6730.800 CX aluminium strip

State: 11.08.2025. (Source: rittal.com/hr-hr)

## CX 6730.800 - CX aluminium strip

Prevents wiring plans etc. from slipping off, and allows retrospective external mounting on CX desk units, consoles and one-piece consoles.