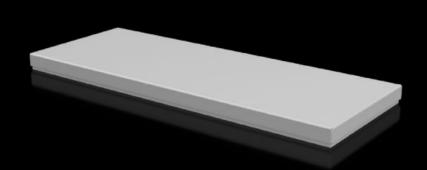

# CX 6730.810 Cover plate

State: 23.08.2025. (Source: rittal.com/hr-hr)

## CX 6730.810 - Cover plate For CX console system

To seal the roof opening of CX pedestals and desk units.

#### **Features**

| Model No.                               | CX 6730.810                                     |
|-----------------------------------------|-------------------------------------------------|
| Material                                | Sheet steel                                     |
| Surface finish                          | Textured paint                                  |
| Colour                                  | RAL 7035                                        |
| Supply includes                         | Assembly parts                                  |
| To fit                                  | Enclosure type: CX desk unit<br>Width: = 600 mm |
| Protection category NEMA                | NEMA 1<br>NEMA 12                               |
| IP protection category to IEC 60<br>529 | IP 55                                           |
| Packs of                                | 1 pc(s).                                        |
| Net weight                              | 2.8                                             |
| Gross weight                            | 2.923                                           |
| Customs tariff number                   | 94039910                                        |
| EAN                                     | 4028177983465                                   |
| ETIM 9                                  | EC000784                                        |
| ETIM 8                                  | EC000784                                        |
| ECLASS 8.0                              | 27180504                                        |
|                                         |                                                 |