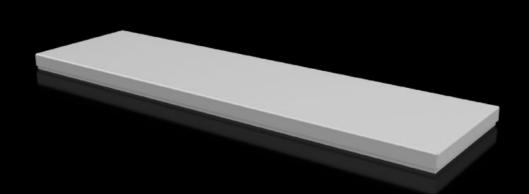

# CX 6730.820 Cover plate

State: 08.09.2025. (Source: rittal.com/hr-hr)

## CX 6730.820 - Cover plate For CX console system

To seal the roof opening of CX pedestals and desk units.