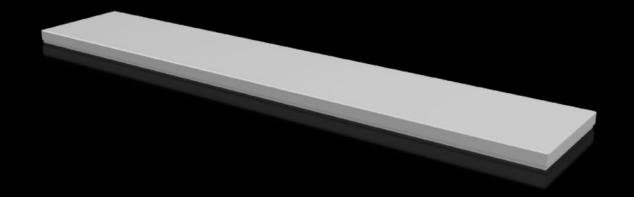

# CX 6730.830 Cover plate

State: 08.08.2025. (Source: rittal.com/hr-hr)

## CX 6730.830 - Cover plate For CX console system

To seal the roof opening of CX pedestals and desk units.