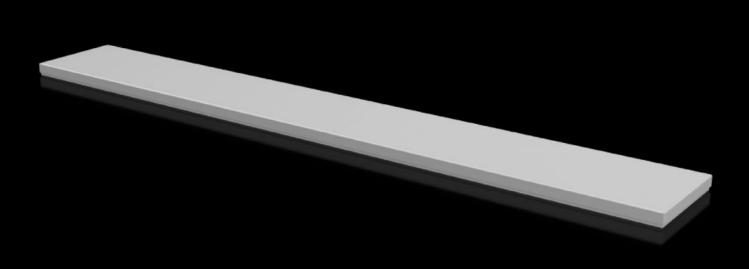

## CX 6730.840 - Cover plate For CX console system

To seal the roof opening of CX pedestals and desk units.

## Features

| Model No.                               | CX 6730.840                                       |
|-----------------------------------------|---------------------------------------------------|
| Material                                | Sheet steel                                       |
| Surface finish                          | Textured paint                                    |
| Colour                                  | RAL 7035                                          |
| Supply includes                         | Assembly parts                                    |
| To fit                                  | Enclosure type: CX desk unit<br>Width: = 1,600 mm |
| Protection category NEMA                | NEMA 1<br>NEMA 12                                 |
| IP protection category to IEC 60<br>529 | IP 55                                             |
| Packs of                                | 1 pc(s).                                          |
| Net weight                              | 7.3                                               |
| Gross weight                            | 7.42                                              |
| Customs tariff number                   | 94039910                                          |
| EAN                                     | 4028177983434                                     |
| ETIM 9                                  | EC000784                                          |
| ETIM 8                                  | EC000784                                          |
| ECLASS 8.0                              | 27180504                                          |
|                                         |                                                   |