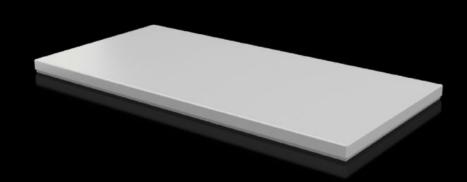

## CX 6730.910 - Cover plate For CX console system

To seal the roof opening of CX pedestals and desk units.

#### **Features**

| Model No.                            | CX 6730.910                                                       |
|--------------------------------------|-------------------------------------------------------------------|
| Material                             | Sheet steel                                                       |
| Surface finish                       | Textured paint                                                    |
| Colour                               | RAL 7035                                                          |
| Supply includes                      | Assembly parts                                                    |
| To fit                               | Enclosure type: CX pedestal<br>Width: = 800 mm<br>Depth: = 400 mm |
| Protection category NEMA             | NEMA 1<br>NEMA 12                                                 |
| IP protection category to IEC 60 529 | IP 55                                                             |
| Packs of                             | 1 pc(s).                                                          |
| Net weight                           | 5.4                                                               |
| Gross weight                         | 5.53                                                              |
| Customs tariff number                | 94039910                                                          |
| EAN                                  | 4028177983533                                                     |
| ETIM 9                               | EC000784                                                          |
| ETIM 8                               | EC000784                                                          |
| ECLASS 8.0                           | 27180504                                                          |